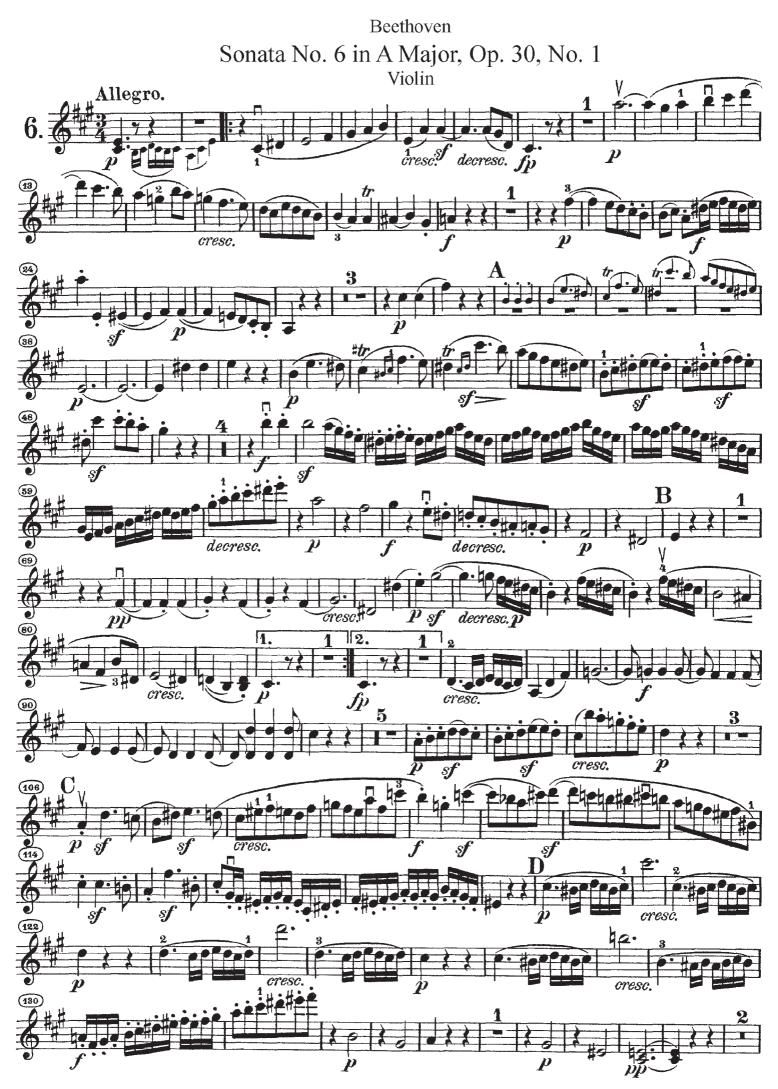

Beethoven-Sonata No. 6 in A Major, Op. 30, No. 1

Beethoven-Sonata No. 6 in A Major, Op. 30, No. 1

Beethoven-Sonata No. 6 in A Major, Op. 30, No. 1

Beethoven-Sonata No. 6 in A Major, Op. 30, No. 1

Beethoven-Sonata No. 6 in A Major, Op. 30, No. 1

Beethoven-Sonata No. 6 in A Major, Op. 30, No. 1-Violin

Beethoven-Sonata No. 6 in A Major, Op. 30, No. 1-Violin

Beethoven-Sonata No. 6 in A Major, Op. 30, No. 1-Violin

Beethoven-Sonata No. 6 in A Major, Op. 30, No. 1-Violin