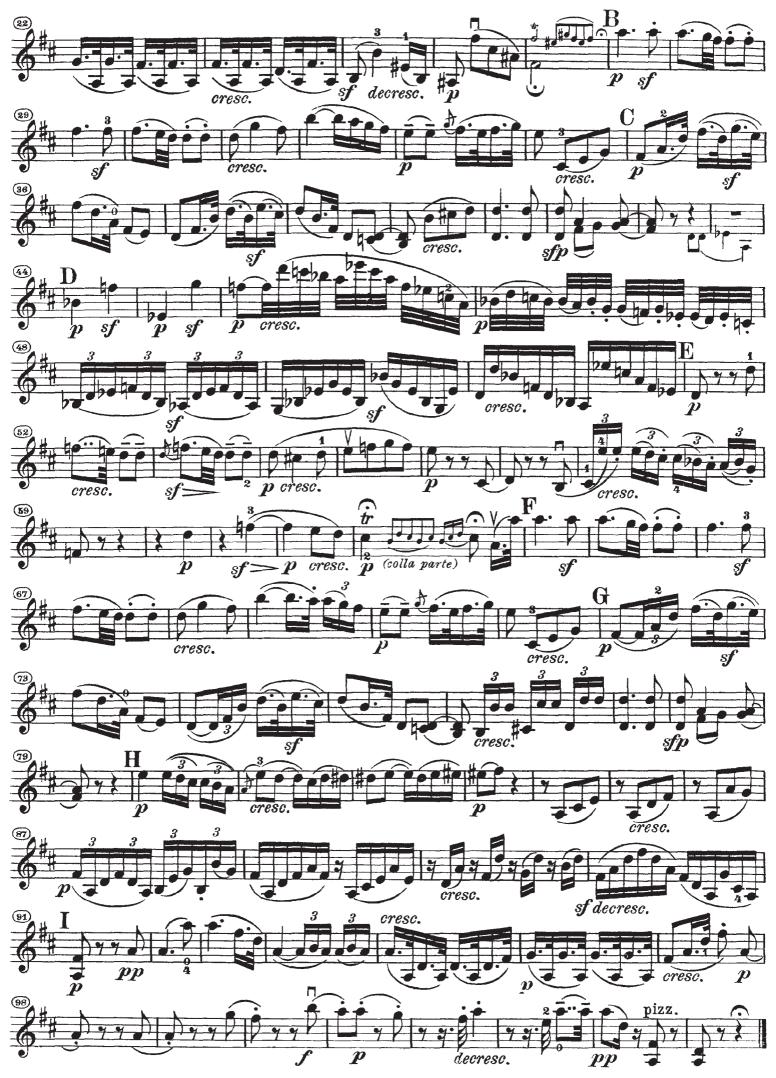

Beethoven-Sonata No. 6 in A Major, Op. 30, No. 1

Beethoven-Sonata No. 6 in A Major, Op. 30, No. 1

Beethoven-Sonata No. 6 in A Major, Op. 30, No. 1

Beethoven-Sonata No. 6 in A Major, Op. 30, No. 1

Beethoven-Sonata No. 6 in A Major, Op. 30, No. 1

Beethoven-Sonata No. 6 in A Major, Op. 30, No. 1-Violin

Beethoven-Sonata No. 6 in A Major, Op. 30, No. 1-Violin

Beethoven-Sonata No. 6 in A Major, Op. 30, No. 1-Violin

Beethoven-Sonata No. 6 in A Major, Op. 30, No. 1-Violin