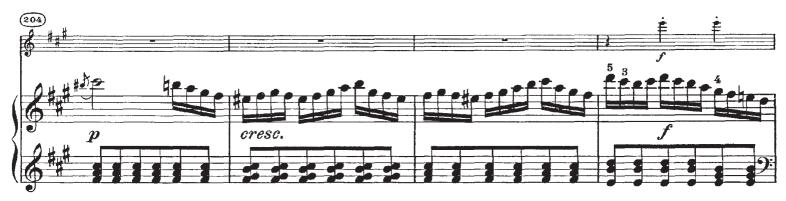

Beethoven-Sonata No. 6 in A Major, Op. 30, No. 1

Beethoven-Sonata No. 6 in A Major, Op. 30, No. 1

Beethoven-Sonata No. 6 in A Major, Op. 30, No. 1

Beethoven-Sonata No. 6 in A Major, Op. 30, No. 1

Beethoven-Sonata No. 6 in A Major, Op. 30, No. 1