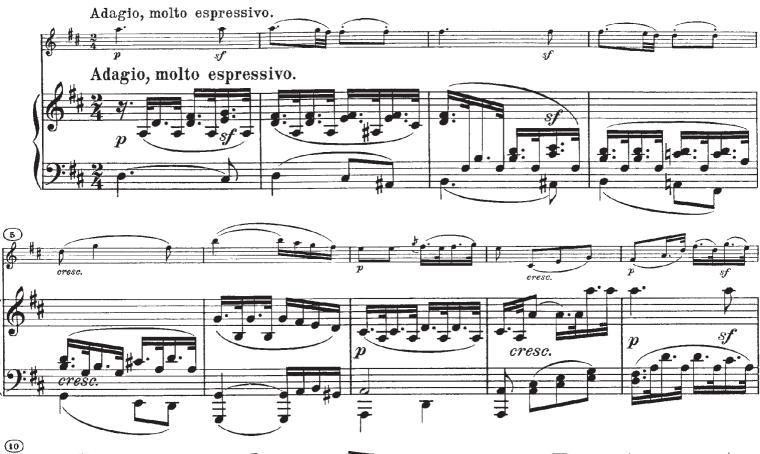

Beethoven-Sonata No. 6 in A Major, Op. 30, No. 1-Violin

Beethoven-Sonata No. 6 in A Major, Op. 30, No. 1-Violin

Beethoven-Sonata No. 6 in A Major, Op. 30, No. 1-Violin

Beethoven-Sonata No. 6 in A Major, Op. 30, No. 1-Violin