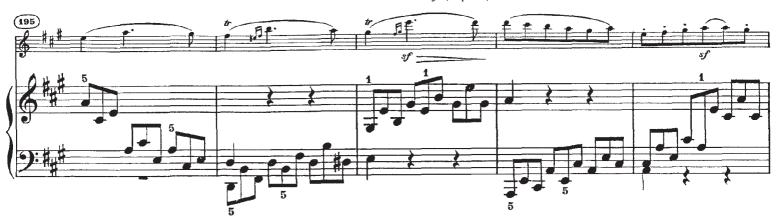

Beethoven-Sonata No. 6 in A Major, Op. 30, No. 1

Beethoven-Sonata No. 6 in A Major, Op. 30, No. 1

Beethoven-Sonata No. 6 in A Major, Op. 30, No. 1

Beethoven-Sonata No. 6 in A Major, Op. 30, No. 1

Beethoven-Sonata No. 6 in A Major, Op. 30, No. 1