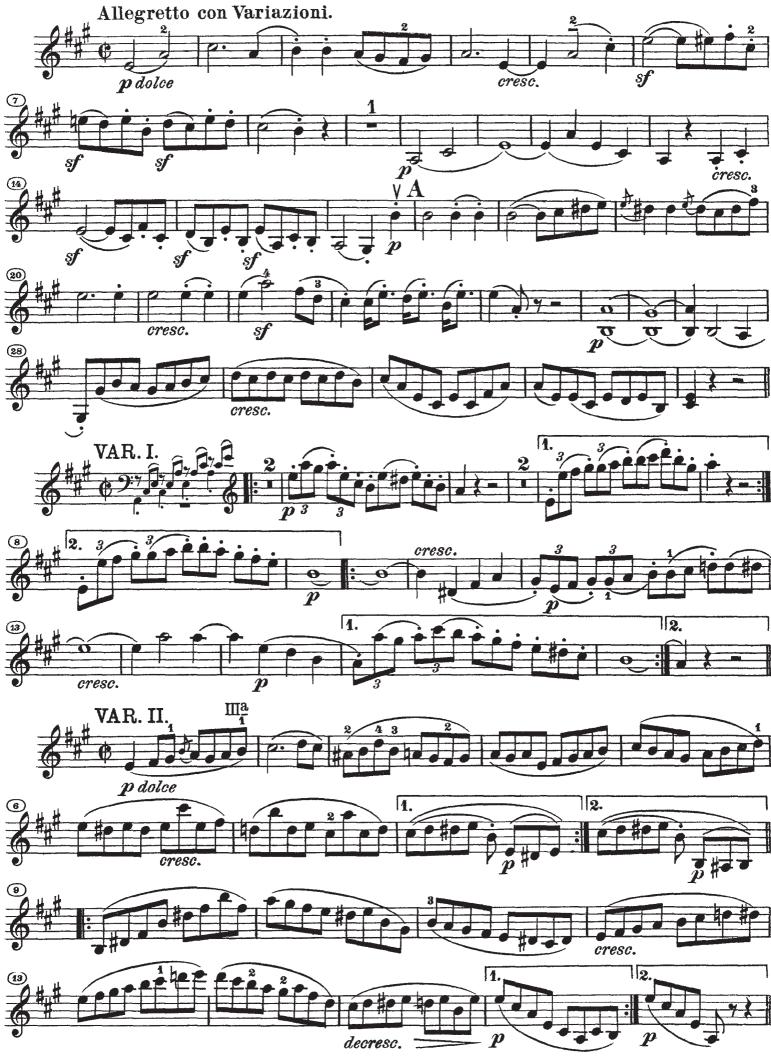

Beethoven-Sonata No. 6 in A Major, Op. 30, No. 1

Beethoven-Sonata No. 6 in A Major, Op. 30, No. 1

Beethoven-Sonata No. 6 in A Major, Op. 30, No. 1

Beethoven-Sonata No. 6 in A Major, Op. 30, No. 1

Beethoven-Sonata No. 6 in A Major, Op. 30, No. 1

Beethoven-Sonata No. 6 in A Major, Op. 30, No. 1-Violin

Beethoven-Sonata No. 6 in A Major, Op. 30, No. 1-Violin

Beethoven-Sonata No. 6 in A Major, Op. 30, No. 1-Violin

Beethoven-Sonata No. 6 in A Major, Op. 30, No. 1-Violin