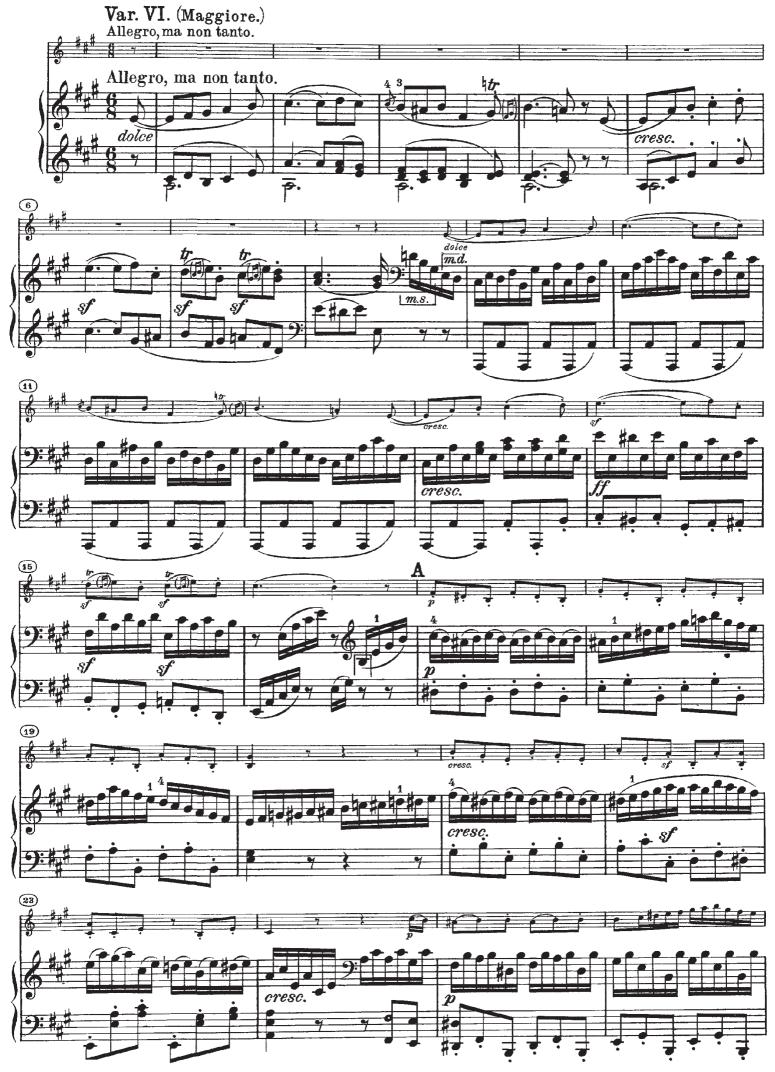

## mm

Mainstream Music

Beethoven Sonata No. 6 in A Major, Op. 30, No. 1

Beethoven-Sonata No. 6 in A Major, Op. 30, No. 1

Beethoven Sonata No. 6 in A Major, Op. 30, No. 1

Beethoven-Sonata No. 6 in A Major, Op. 30, No. 1

Beethoven-Sonata No. 6 in A Major, Op. 30, No. 1

Beethoven-Sonata No. 6 in A Major, Op. 30, No. 1

Beethoven-Sonata No. 6 in A Major, Op. 30, No. 1

Beethoven-Sonata No. 6 in A Major, Op. 30, No. 1

Beethoven-Sonata No. 6 in A Major, Op. 30, No. 1

Beethoven-Sonata No. 6 in A Major, Op. 30, No. 1-Violin

Beethoven-Sonata No. 6 in A Major, Op. 30, No. 1-Violin

Beethoven-Sonata No. 6 in A Major, Op. 30, No. 1-Violin

Beethoven-Sonata No. 6 in A Major, Op. 30, No. 1-Violin