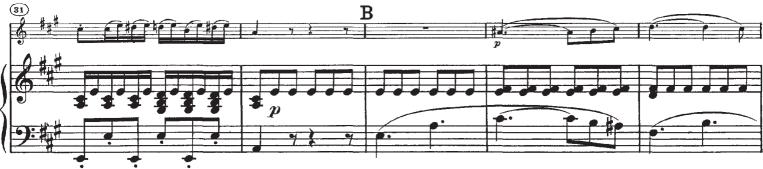

## mm

Mainstream Music

Beethoven Sonata No. 6 in A Major, Op. 30, No. 1

Beethoven-Sonata No. 6 in A Major, Op. 30, No. 1

Beethoven Sonata No. 6 in A Major, Op. 30, No. 1

Beethoven-Sonata No. 6 in A Major, Op. 30, No. 1

Beethoven-Sonata No. 6 in A Major, Op. 30, No. 1

Beethoven-Sonata No. 6 in A Major, Op. 30, No. 1

Beethoven-Sonata No. 6 in A Major, Op. 30, No. 1

Beethoven-Sonata No. 6 in A Major, Op. 30, No. 1

Beethoven-Sonata No. 6 in A Major, Op. 30, No. 1

Beethoven-Sonata No. 6 in A Major, Op. 30, No. 1-Violin

Beethoven-Sonata No. 6 in A Major, Op. 30, No. 1-Violin

Beethoven-Sonata No. 6 in A Major, Op. 30, No. 1-Violin

Beethoven-Sonata No. 6 in A Major, Op. 30, No. 1-Violin