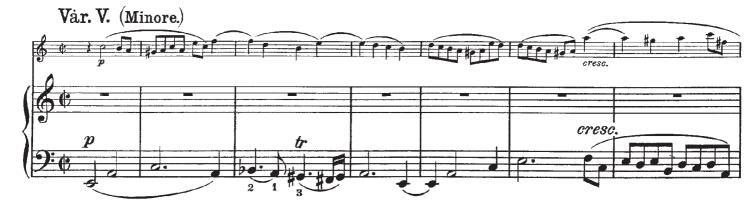

Beethoven-Sonata No. 6 in A Major, Op. 30, No. 1

Beethoven-Sonata No. 6 in A Major, Op. 30, No. 1

Beethoven-Sonata No. 6 in A Major, Op. 30, No. 1

Beethoven-Sonata No. 6 in A Major, Op. 30, No. 1

Beethoven-Sonata No. 6 in A Major, Op. 30, No. 1