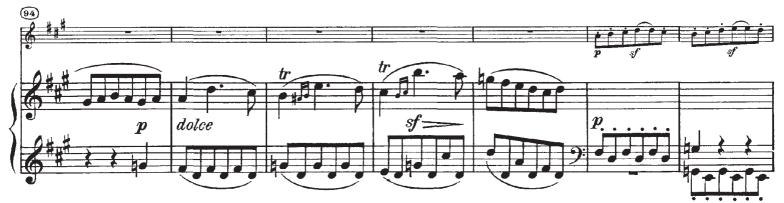

## mm

Mainstream Music

Beethoven Sonata No. 6 in A Major, Op. 30, No. 1

Beethoven-Sonata No. 6 in A Major, Op. 30, No. 1

Beethoven Sonata No. 6 in A Major, Op. 30, No. 1

Beethoven-Sonata No. 6 in A Major, Op. 30, No. 1

Beethoven-Sonata No. 6 in A Major, Op. 30, No. 1

Beethoven-Sonata No. 6 in A Major, Op. 30, No. 1

Beethoven-Sonata No. 6 in A Major, Op. 30, No. 1

Beethoven-Sonata No. 6 in A Major, Op. 30, No. 1

Beethoven-Sonata No. 6 in A Major, Op. 30, No. 1