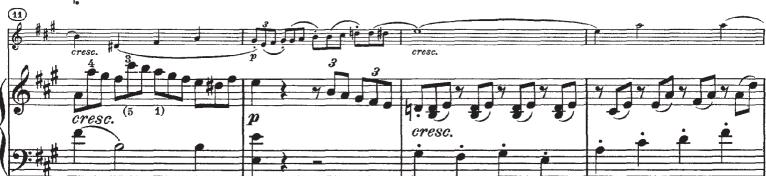

## mm

Mainstream Music

Beethoven Sonata No. 6 in A Major, Op. 30, No. 1

Beethoven-Sonata No. 6 in A Major, Op. 30, No. 1

Beethoven Sonata No. 6 in A Major, Op. 30, No. 1

Beethoven-Sonata No. 6 in A Major, Op. 30, No. 1

Beethoven-Sonata No. 6 in A Major, Op. 30, No. 1

Beethoven-Sonata No. 6 in A Major, Op. 30, No. 1

Beethoven-Sonata No. 6 in A Major, Op. 30, No. 1

Beethoven-Sonata No. 6 in A Major, Op. 30, No. 1

Beethoven-Sonata No. 6 in A Major, Op. 30, No. 1

Beethoven-Sonata No. 6 in A Major, Op. 30, No. 1-Violin

Beethoven-Sonata No. 6 in A Major, Op. 30, No. 1-Violin

Beethoven-Sonata No. 6 in A Major, Op. 30, No. 1-Violin

Beethoven-Sonata No. 6 in A Major, Op. 30, No. 1-Violin