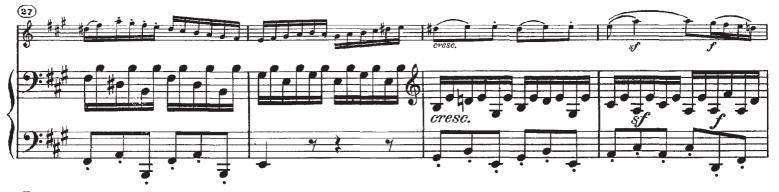

## mm

Mainstream Music

Beethoven Sonata No. 6 in A Major, Op. 30, No. 1

Beethoven-Sonata No. 6 in A Major, Op. 30, No. 1

Beethoven Sonata No. 6 in A Major, Op. 30, No. 1

Beethoven-Sonata No. 6 in A Major, Op. 30, No. 1

Beethoven-Sonata No. 6 in A Major, Op. 30, No. 1

Beethoven-Sonata No. 6 in A Major, Op. 30, No. 1

Beethoven-Sonata No. 6 in A Major, Op. 30, No. 1

Beethoven-Sonata No. 6 in A Major, Op. 30, No. 1

Beethoven-Sonata No. 6 in A Major, Op. 30, No. 1

Beethoven-Sonata No. 6 in A Major, Op. 30, No. 1-Violin

Beethoven-Sonata No. 6 in A Major, Op. 30, No. 1-Violin

Beethoven-Sonata No. 6 in A Major, Op. 30, No. 1-Violin

Beethoven-Sonata No. 6 in A Major, Op. 30, No. 1-Violin