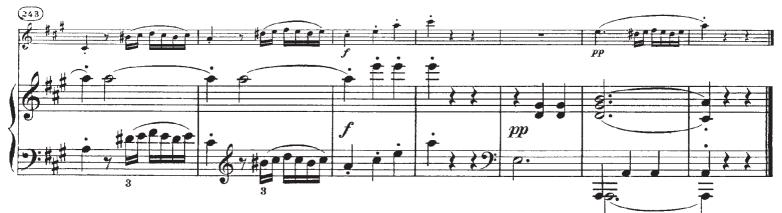

Beethoven-Sonata No. 6 in A Major, Op. 30, No. 1

Beethoven-Sonata No. 6 in A Major, Op. 30, No. 1

Beethoven-Sonata No. 6 in A Major, Op. 30, No. 1

Beethoven-Sonata No. 6 in A Major, Op. 30, No. 1

Beethoven-Sonata No. 6 in A Major, Op. 30, No. 1