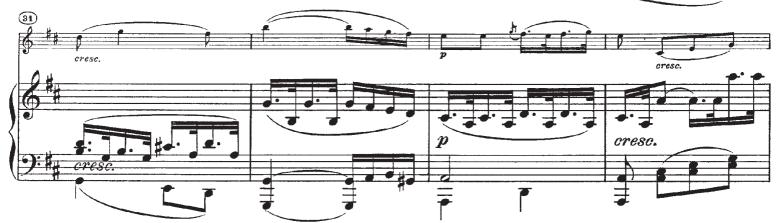

Beethoven-Sonata No. 6 in A Major, Op. 30, No. 1

Beethoven-Sonata No. 6 in A Major, Op. 30, No. 1

Beethoven-Sonata No. 6 in A Major, Op. 30, No. 1

Beethoven-Sonata No. 6 in A Major, Op. 30, No. 1

Beethoven-Sonata No. 6 in A Major, Op. 30, No. 1