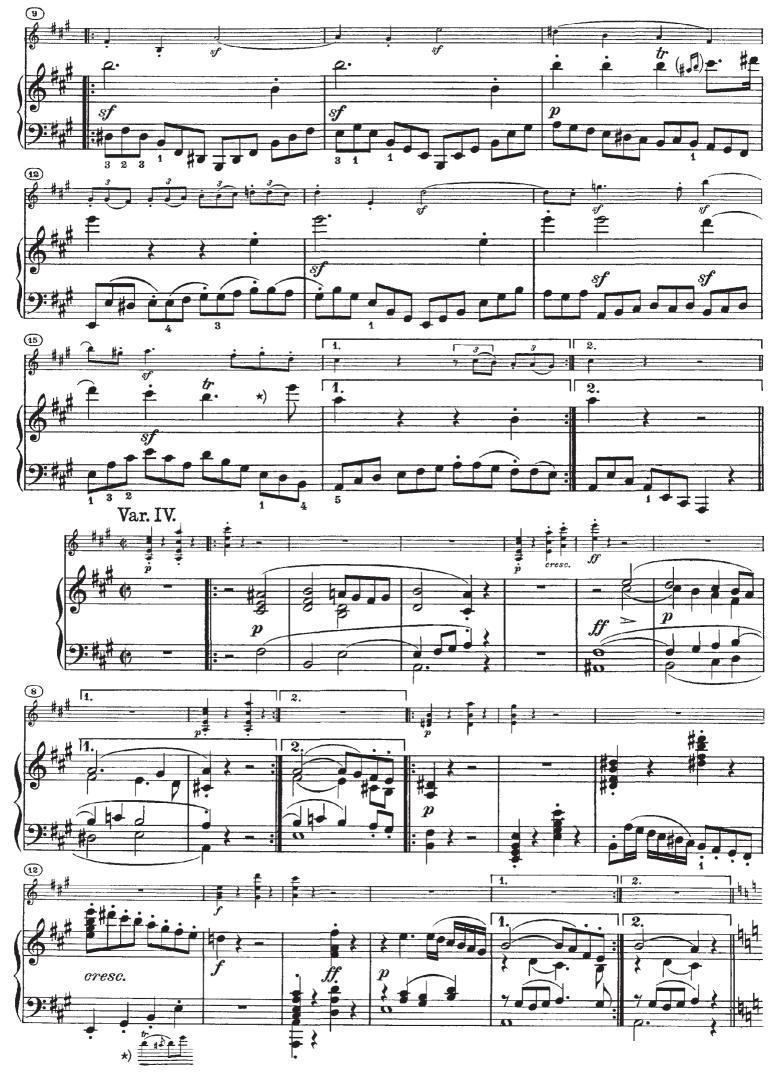

Beethoven-Sonata No. 6 in A Major, Op. 30, No. 1

Beethoven-Sonata No. 6 in A Major, Op. 30, No. 1

Beethoven-Sonata No. 6 in A Major, Op. 30, No. 1

Beethoven-Sonata No. 6 in A Major, Op. 30, No. 1

Beethoven-Sonata No. 6 in A Major, Op. 30, No. 1