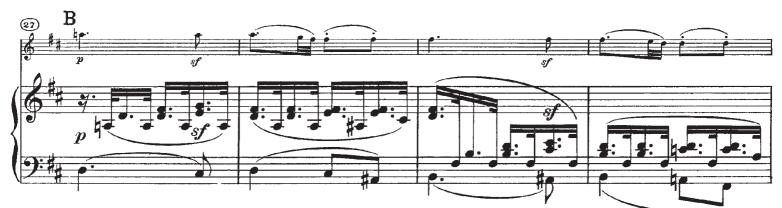

Beethoven-Sonata No. 6 in A Major, Op. 30, No. 1

Beethoven-Sonata No. 6 in A Major, Op. 30, No. 1

Beethoven-Sonata No. 6 in A Major, Op. 30, No. 1

Beethoven-Sonata No. 6 in A Major, Op. 30, No. 1

Beethoven-Sonata No. 6 in A Major, Op. 30, No. 1