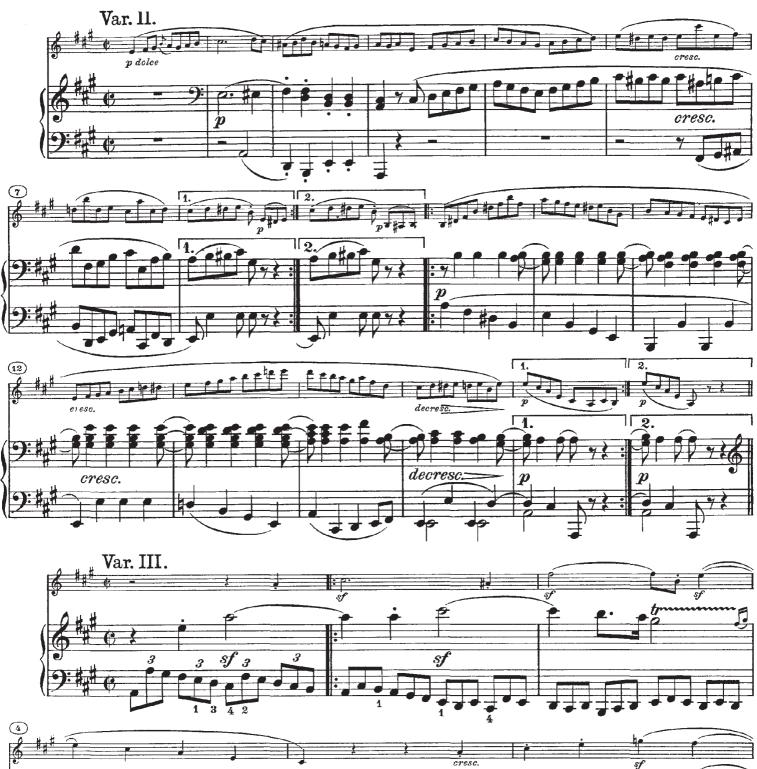

## mm

Mainstream Music

Beethoven Sonata No. 6 in A Major, Op. 30, No. 1

Beethoven-Sonata No. 6 in A Major, Op. 30, No. 1

Beethoven Sonata No. 6 in A Major, Op. 30, No. 1

Beethoven-Sonata No. 6 in A Major, Op. 30, No. 1

Beethoven-Sonata No. 6 in A Major, Op. 30, No. 1

Beethoven-Sonata No. 6 in A Major, Op. 30, No. 1

Beethoven-Sonata No. 6 in A Major, Op. 30, No. 1

Beethoven-Sonata No. 6 in A Major, Op. 30, No. 1

Beethoven-Sonata No. 6 in A Major, Op. 30, No. 1

Beethoven-Sonata No. 6 in A Major, Op. 30, No. 1-Violin

Beethoven-Sonata No. 6 in A Major, Op. 30, No. 1-Violin

Beethoven-Sonata No. 6 in A Major, Op. 30, No. 1-Violin

Beethoven-Sonata No. 6 in A Major, Op. 30, No. 1-Violin