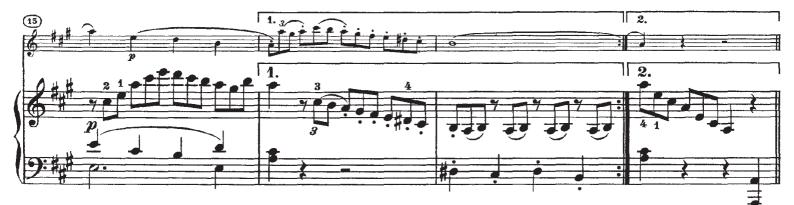

## mm

Mainstream Music

Beethoven Sonata No. 6 in A Major, Op. 30, No. 1

Beethoven-Sonata No. 6 in A Major, Op. 30, No. 1

Beethoven Sonata No. 6 in A Major, Op. 30, No. 1

Beethoven-Sonata No. 6 in A Major, Op. 30, No. 1

Beethoven-Sonata No. 6 in A Major, Op. 30, No. 1

Beethoven-Sonata No. 6 in A Major, Op. 30, No. 1

Beethoven-Sonata No. 6 in A Major, Op. 30, No. 1

Beethoven-Sonata No. 6 in A Major, Op. 30, No. 1

Beethoven-Sonata No. 6 in A Major, Op. 30, No. 1

Beethoven-Sonata No. 6 in A Major, Op. 30, No. 1-Violin

Beethoven-Sonata No. 6 in A Major, Op. 30, No. 1-Violin

Beethoven-Sonata No. 6 in A Major, Op. 30, No. 1-Violin

Beethoven-Sonata No. 6 in A Major, Op. 30, No. 1-Violin