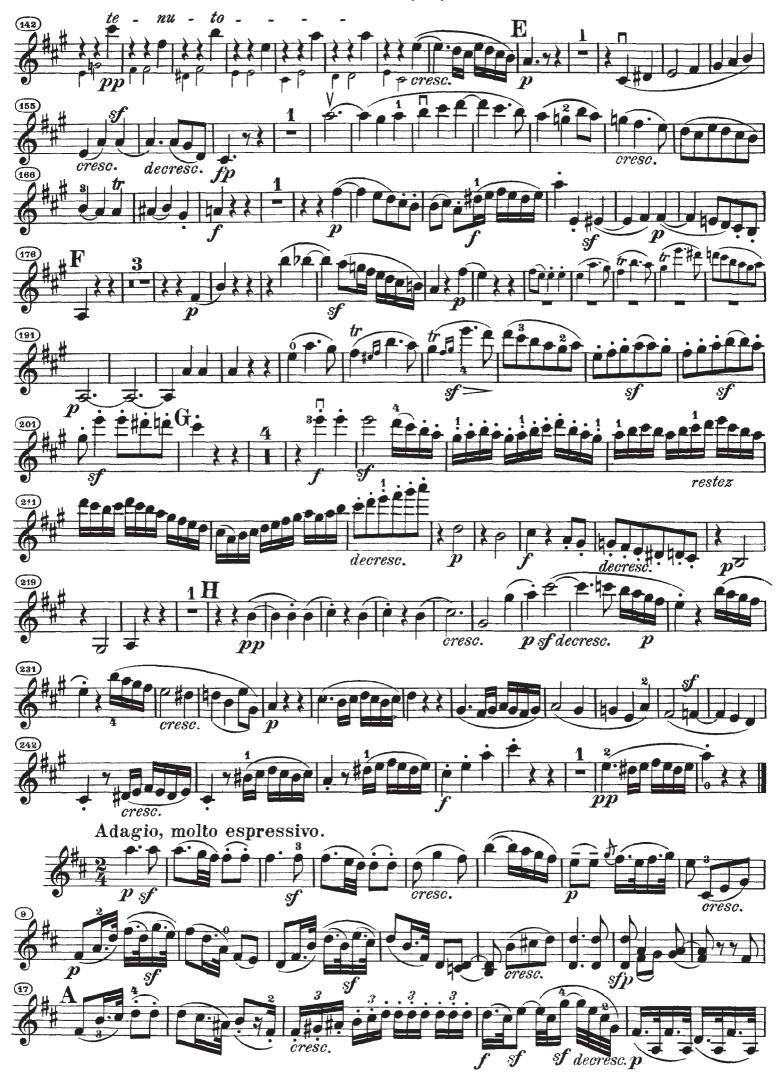

Beethoven-Sonata No. 6 in A Major, Op. 30, No. 1

Beethoven-Sonata No. 6 in A Major, Op. 30, No. 1

Beethoven-Sonata No. 6 in A Major, Op. 30, No. 1

Beethoven-Sonata No. 6 in A Major, Op. 30, No. 1

Beethoven-Sonata No. 6 in A Major, Op. 30, No. 1

Beethoven-Sonata No. 6 in A Major, Op. 30, No. 1-Violin

Beethoven-Sonata No. 6 in A Major, Op. 30, No. 1-Violin

Beethoven-Sonata No. 6 in A Major, Op. 30, No. 1-Violin

Beethoven-Sonata No. 6 in A Major, Op. 30, No. 1-Violin