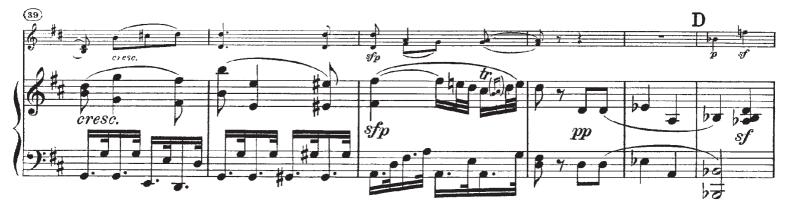

Beethoven-Sonata No. 6 in A Major, Op. 30, No. 1

Beethoven-Sonata No. 6 in A Major, Op. 30, No. 1

Beethoven-Sonata No. 6 in A Major, Op. 30, No. 1

Beethoven-Sonata No. 6 in A Major, Op. 30, No. 1

Beethoven-Sonata No. 6 in A Major, Op. 30, No. 1