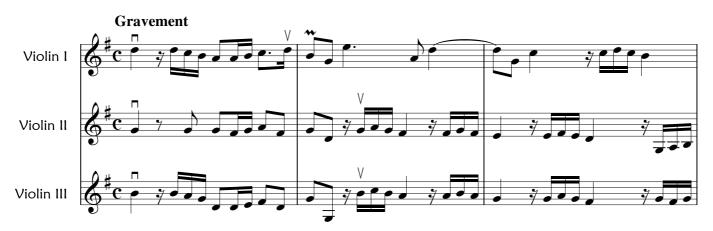

# Sonata in G Major

Violin Trio

**MM** Mainstream Music Music for Strings J.B. de Boismortier Arr. P. Martin

# Sonata in G Major

Violin Trio