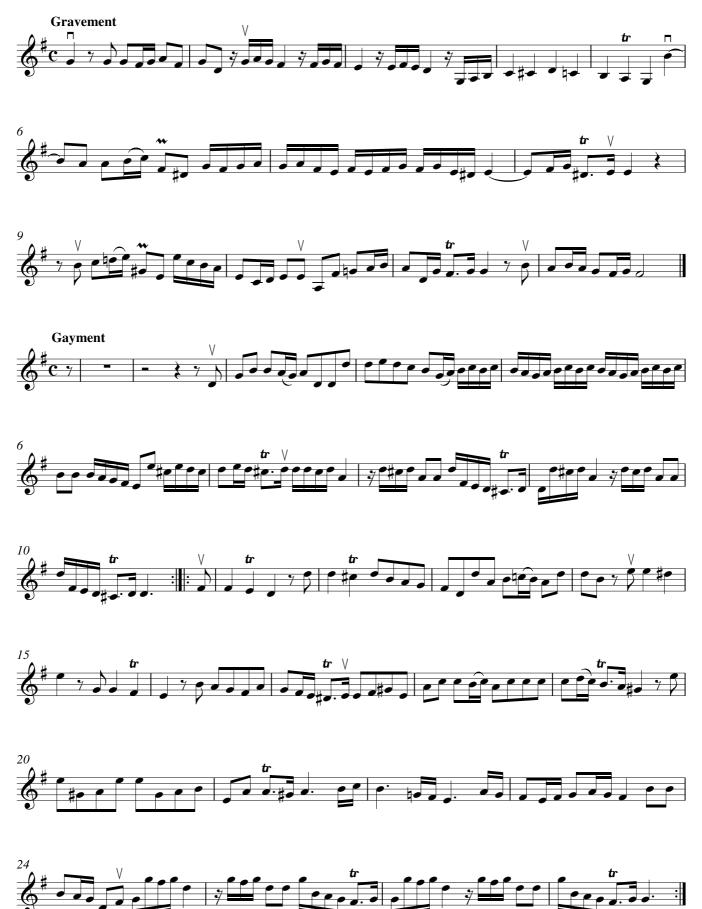

#### Sonata in G Major

J.B. de Boismortier

© Mainstream Music 2012 www.mainly4strings.co.uk

Violin I

Violin I

Sonata in G Major

J.B. de Boismortier

© Mainstream Music 2012 www.mainly4strings.co.uk