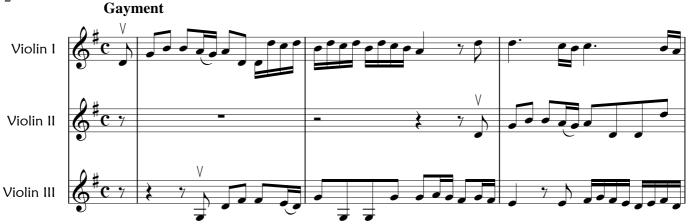

# Sonata in G Major

Violin Trio

**MM** Mainstream Music Music for Strings J.B. de Boismortier Arr. P. Martin

# Sonata in G Major

Violin Trio