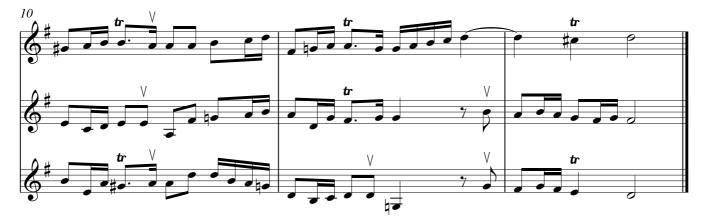

# Sonata in G Major

Violin Trio

**MM** Mainstream Music Music for Strings J.B. de Boismortier Arr. P. Martin

# Sonata in G Major

Violin Trio