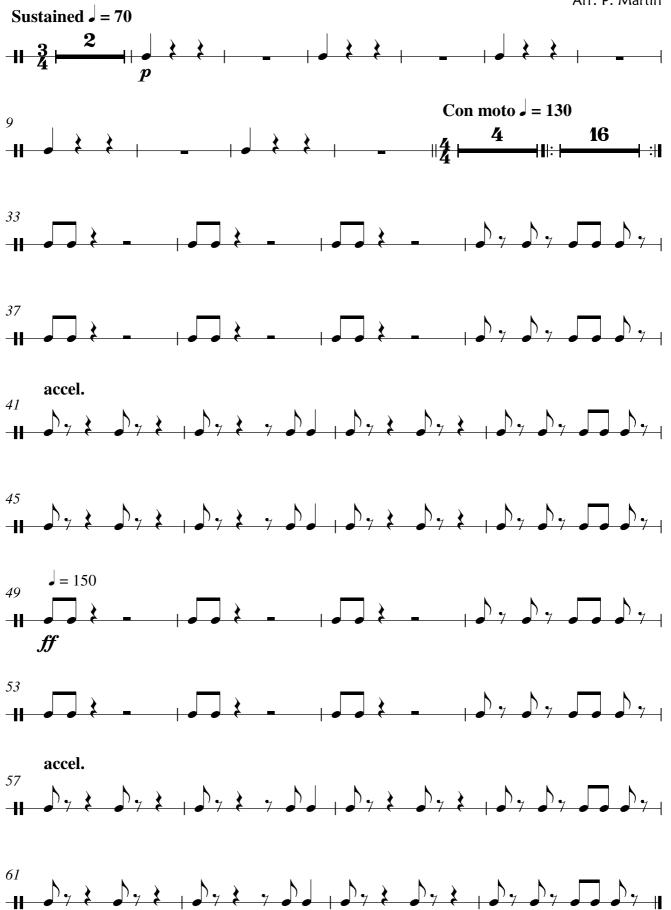

20

25

60

### John Ryan's Polka

Irish traditional Arr. P. Martin Sustained  $\downarrow = 70$  Con moto  $\downarrow = 130$ . . ? 0 . . ? 0 f mf cresc. . . 6## 6 9 9 7 **&**## > > > • • • • 7 : • • • • . . ? 6 9 9 -C <u>)</u>7 <u>)</u>7 17 .... 37 37 accel. C 57 575 7 7 7 7 7 7 57 • 7 Б **-** = 150 > > 5 7 7 ff 7 7 7 Ż Ż accel. 6 5 5 5 5 5 <u>þ</u>7 57 -5 ſ 7 5  $\stackrel{>}{\downarrow}$ 5 7 7 -

© Mainstream Music 2003

5

6

Irish traditional Arr. P. Martin



Trombone

## John Ryan's Polka

Irish traditional Arr. P. Martin





















#### Timpani

## John Ryan's Polka

Irish traditional Arr. P. Martin



<sup>©</sup> Mainstream Music 2003

Snare Drum

John Ryan's Polka



#### Tenor Drum





Cymbals



### Triangle

# John Ryan's Polka

Irish traditional Arr. P. Martin



### Glockenspiel

John Ryan's Polka

Irish traditional Arr. P. Martin















#### Xylophone

John Ryan's Polka

Irish traditional Arr. P. Martin













### Violin I

## John Ryan's Polka

Irish traditional Arr. P. Martin



#### Violin I

















Irish traditional Arr. P. Martin



#### Violin I

















Violin II

## John Ryan's Polka

Irish traditional Arr. P. Martin



















#### Violin II

















Irish traditional

Sustained  $\downarrow = 70$  Con moto  $\downarrow = 130$ Arr. P. Martin 12 4  $\phi \phi f$ 000 0 0 0 Θ Θ 22 000 Θ θ 27 8 31 B 4 ÷ 7 4 0 0 7 0 0 0 <u>0</u> 36 B 000 0 0 000 accel. 41 8 45 646 49 **-** = 150 00 **0 0 0 0** 000 ο ο Θ 0 6 θ ff accel. 56 • 60 • 63 **B** 

#### Violoncello

## John Ryan's Polka



<sup>©</sup>