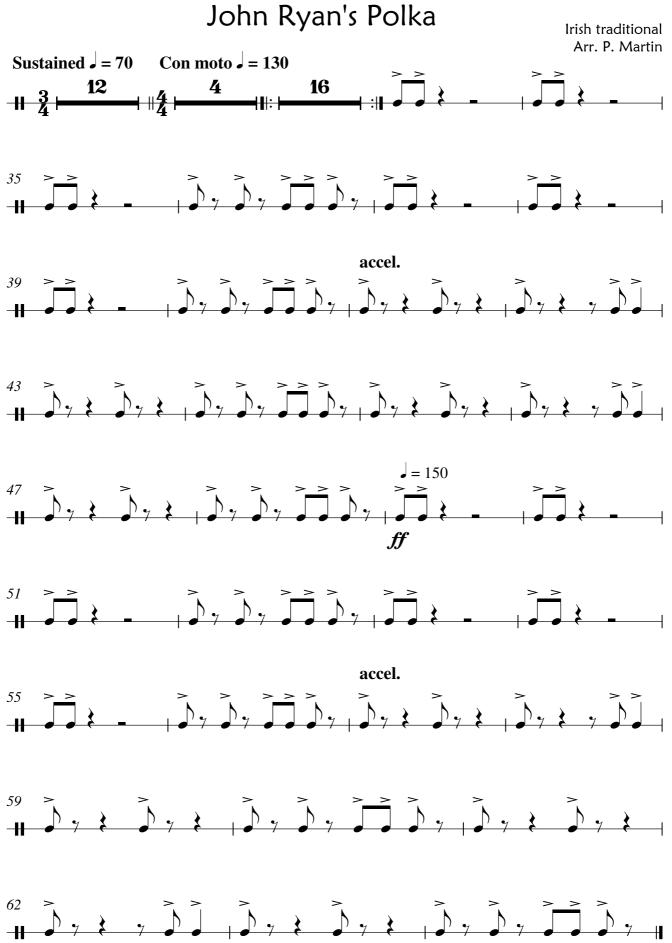

Irish traditional Arr. P. Martin



Irish traditional



20

25

60

### John Ryan's Polka

Irish traditional Arr. P. Martin Sustained  $\downarrow = 70$  Con moto  $\downarrow = 130$ . . ? 0 . . ? 0 f mf cresc. . . 6## 6 9 9 7 **&**## > > > • • • • 7 : • • • • . . ? 6 9 9 -C <u>)</u>7 <u>)</u>7 17 .... 37 37 accel. C 57 575 7 7 7 7 7 7 57 • 7 Б **-** = 150 > > 5 7 7 ff 7 7 7 Ż Ż accel. 6 5 5 5 5 5 <u>þ</u>7 57 -5 ſ 7 5  $\stackrel{>}{\downarrow}$ 5 7 7 -

© Mainstream Music 2003

5

6

Irish traditional Arr. P. Martin



Trombone

## John Ryan's Polka

Irish traditional Arr. P. Martin





















#### Timpani

## John Ryan's Polka

Irish traditional Arr. P. Martin



<sup>©</sup> Mainstream Music 2003

Snare Drum

John Ryan's Polka



#### Tenor Drum





Cymbals



### Triangle

# John Ryan's Polka

Irish traditional Arr. P. Martin



### Glockenspiel

John Ryan's Polka

Irish traditional Arr. P. Martin















#### Xylophone

John Ryan's Polka

Irish traditional Arr. P. Martin













### Violin I

## John Ryan's Polka

Irish traditional Arr. P. Martin



#### Violin I

















Irish traditional Arr. P. Martin



#### Violin I

















Violin II

## John Ryan's Polka

Irish traditional Arr. P. Martin



















#### Violin II

















Irish traditional

Sustained  $\downarrow = 70$  Con moto  $\downarrow = 130$ Arr. P. Martin 12 4  $\phi \phi f$ 000 0 0 0 Θ Θ 22 000 Θ θ 27 8 31 B 4 ÷ 7 4 0 0 7 0 0 0 <u>0</u> 36 B 000 0 0 000 accel. 41 8 45 646 49 **-** = 150 00 **0 0 0 0** 000 ο ο Θ 0 6 θ ff accel. 56 •