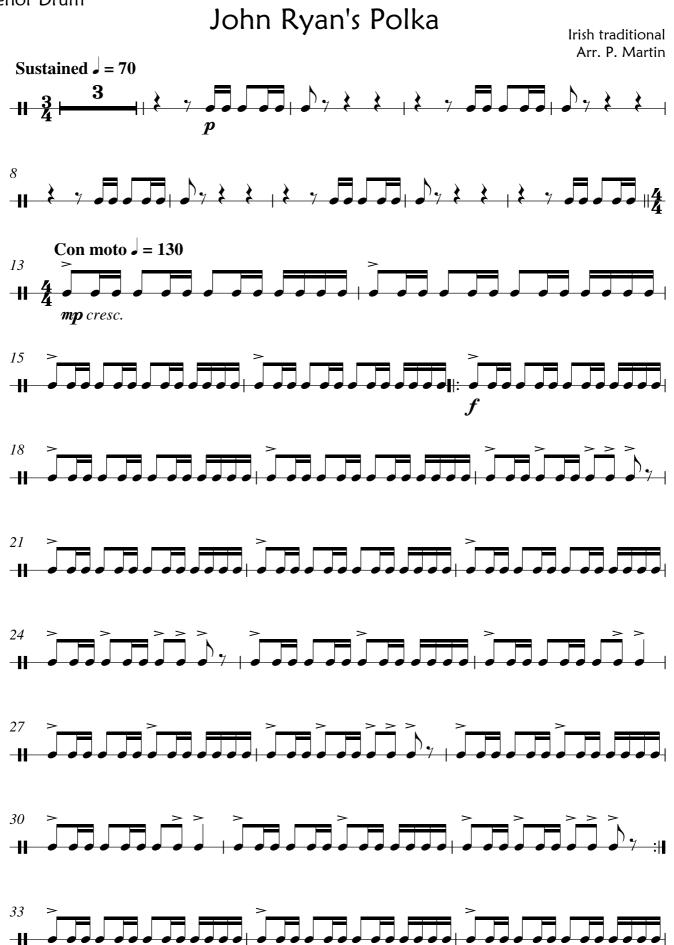

Irish traditional Arr. P. Martin



Irish traditional



20

25

60

### John Ryan's Polka

Irish traditional Arr. P. Martin Sustained  $\downarrow = 70$  Con moto  $\downarrow = 130$ . . ? 0 . . ? 0 f mf cresc. . . 6## 6 9 9 7 **&**## > > > • • • • 7 : • • • • . . ? 6 9 9 -C <u>)</u>7 <u>)</u>7 17 .... 37 37 accel. C 57 575 7 7 7 7 7 7 57 • 7 Б **-** = 150 > > 5 7 7 ff 7 7 7 Ż Ż accel. 6 5 5 5 5 5 <u>þ</u>7 57 -5 ſ 7 5  $\stackrel{>}{\downarrow}$ 5 7 7 -

© Mainstream Music 2003

5

6

Irish traditional Arr. P. Martin



Trombone

## John Ryan's Polka

Irish traditional Arr. P. Martin





















#### Timpani

## John Ryan's Polka

Irish traditional Arr. P. Martin



<sup>©</sup> Mainstream Music 2003

Snare Drum

John Ryan's Polka



#### Tenor Drum





Cymbals



### Triangle

# John Ryan's Polka

Irish traditional Arr. P. Martin



### Glockenspiel

John Ryan's Polka

Irish traditional Arr. P. Martin















#### Xylophone

John Ryan's Polka

Irish traditional Arr. P. Martin













### Violin I

## John Ryan's Polka

Irish traditional Arr. P. Martin



#### Violin I

















Irish traditional Arr. P. Martin



#### Violin I

















Violin II

## John Ryan's Polka

Irish traditional Arr. P. Martin



















#### Violin II

















Irish traditional

Sustained  $\downarrow = 70$  Con moto  $\downarrow = 130$ Arr. P. Martin 12 4  $\phi \phi f$ 000 0 0 0 Θ Θ 22 000 Θ θ 27 8 31 B 4 ÷ 7 4 0 0 7 0 0 0 <u>0</u> 36 B 000 0 0 000 accel. 41 8 45 646 49 **-** = 150 00 **0 0 0 0** 000 ο ο Θ 0 6 θ ff