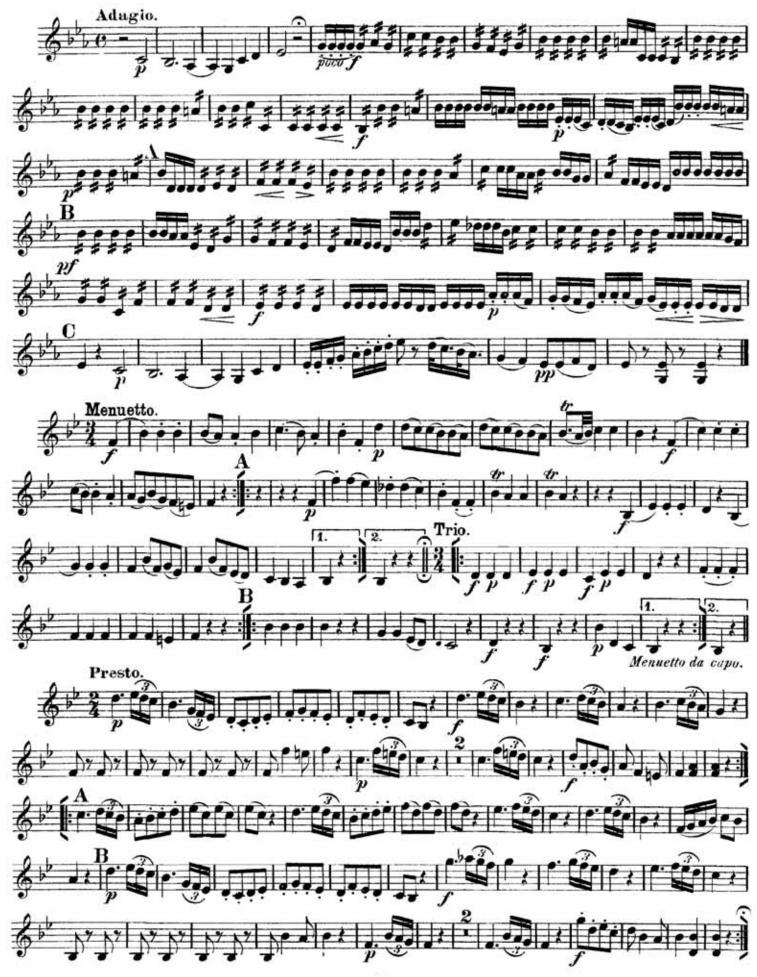

### Haydn Quartet No.3 in D Major - Op.1 - No.3

VIOLINO II

## Haydn Quartet No.3 in D Major - Op.1 - No.3