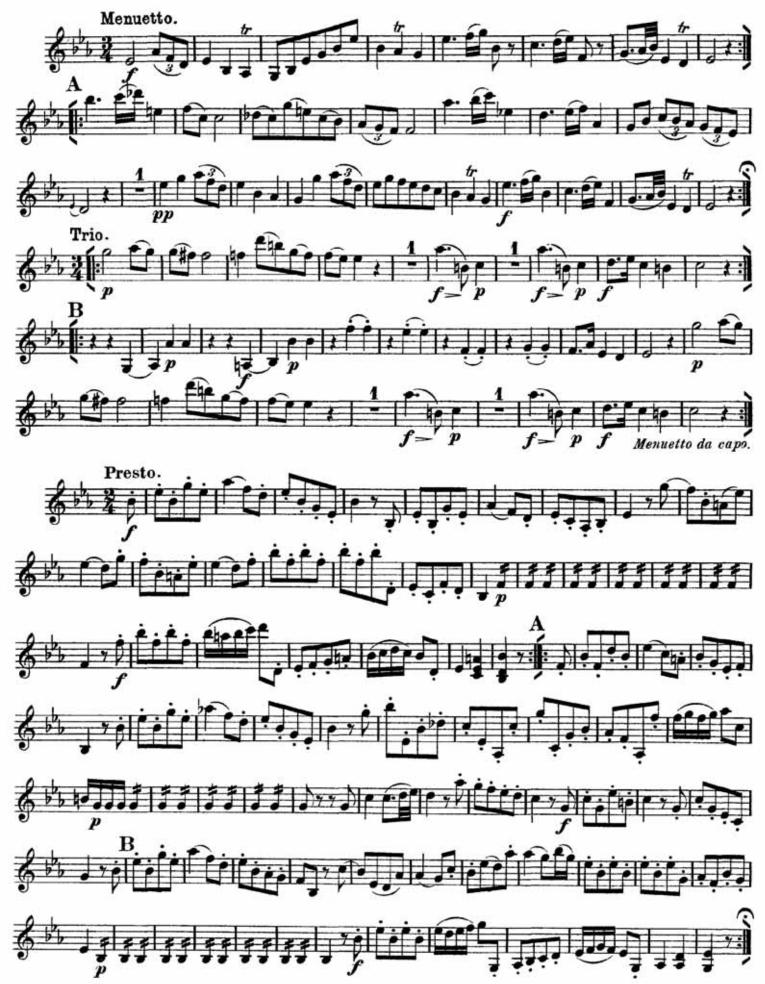

### Haydn Quartet No.3 in D Major - Op.1 - No.3

VIOLINO II

## Haydn Quartet No.3 in D Major - Op.1 - No.3