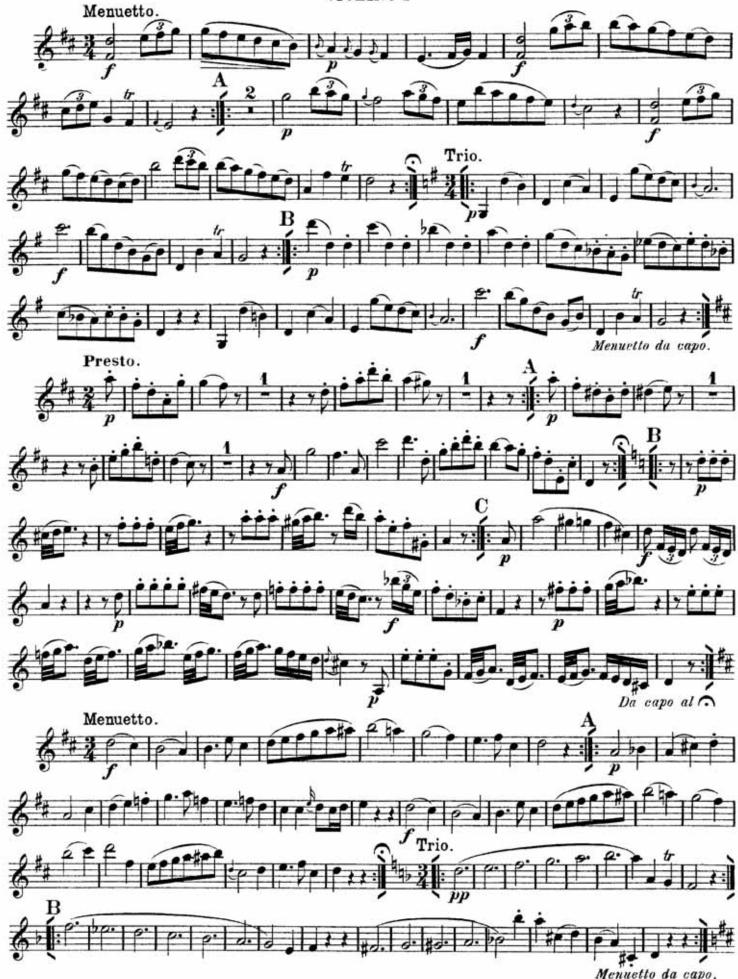

### Haydn Quartet No.3 in D Major - Op.1 - No.3

VIOLINO II

## Haydn Quartet No.3 in D Major - Op.1 - No.3