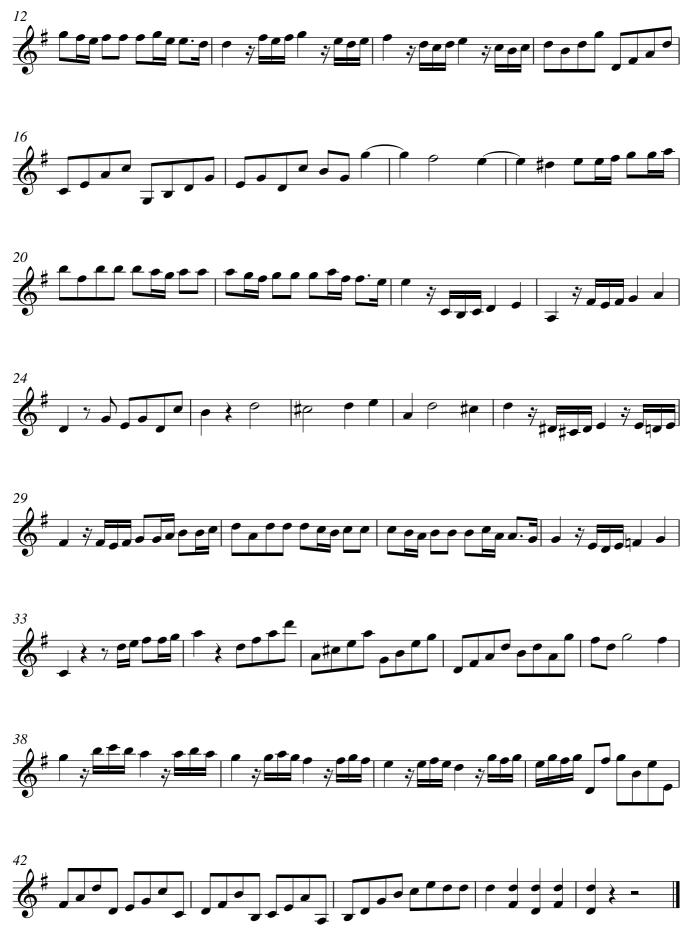

#### Concerto for 4 Violins in C Major

| 22 |           |         |  |
|----|-----------|---------|--|
| 8  | - , , , , |         |  |
| 8  | -         |         |  |
| 8  |           | . ,,,,, |  |

#### Concerto for 4 Violins in C Major

2 Violin

4 Violin

#### Concerto for 4 Violins in C Major