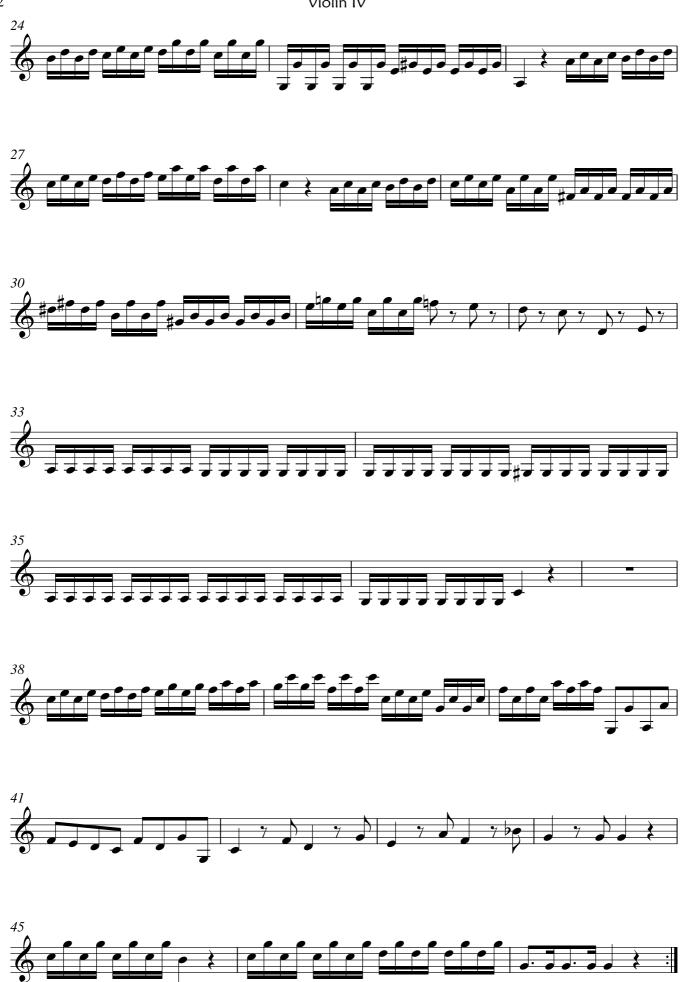

o for 4 Violins in D Major

G.P. Telemann





#### Concerto for 4 Violins in D Major

G.P. Telemann





# Music for Strings G.P. Telemann Concerto for 4 Violins in C Major

Violin Quartet



MM
Mainstream Music

### Music for Strings G.P. Telemann

## Concerto for 4 Violins in C Major

Violin Quartet

mm

Mainstream Music

#### Concerto for 4 Violins in C Major





| 22 |           |         |  |
|----|-----------|---------|--|
| 8  | - , , , , |         |  |
| 8  | -         |         |  |
| 8  |           | . ,,,,, |  |











#### Concerto for 4 Violins in C Major



2 Violin





4 Violin

















#### Concerto for 4 Violins in C Major





















#### Concerto for 4 Violins in C Major



































#### Concerto for 4 Violins in C Major



































# Music for Strings G.P. Telemann Concerto for 4 Violins in A Major

Violin Quartet



MM
Mainstream Music

# Music for Strings G.P. Telemann

## Concerto for 4 Violins in A Major

Violin Quartet

mm

Mainstream Music

#### Concerto for 4 Violins in A Major

































|                            |   | y -      | p                   |     |
|----------------------------|---|----------|---------------------|-----|
| <b>∂</b> ## <sup>#</sup> - | ; |          |                     |     |
| 9 #n# <u>-</u>             |   | <i>p</i> | <i>y</i> <b>-</b> - | p - |
| 2# <sub>#</sub> #          | p | f        | p                   | f   |
| <b>€</b> ### -             | p | f -      | p                   | f - |



















2 Violin



Vi