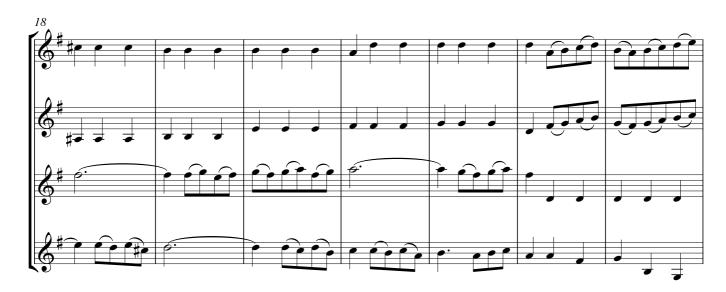

# Music for Strings G.P. Telemann Concerto for 4 Violins in G Major

Violin Quartet



MM
Mainstream Music

## Music for Strings

#### G.P. Telemann

# Concerto for 4 Violins in G Major

Violin Quartet

mm

Mainstream Music

































































Violin 1 3

































Violin 2 3

































Violin 3 3





























G.P. Telemann

















Violin 4 3













# Music for Strings G.P. Telemann Concerto for 4 Violins in D Major

Violin Quartet



MM
Mainstream Music

## Music for Strings

#### G.P. Telemann

# Concerto for 4 Violins in D Major

Violin Quartet

mm

Mainstream Music

























#### Concerto for 4 Violins in D Major

G.P. Telemann





#### Concerto for 4 Violins in D Major

G.P. Telemann





#### Concerto for 4 Violins in D Major

G.P. Telemann





#### Concerto for 4 Violins in D Major

G.P. Telemann





# Music for Strings G.P. Telemann Concerto for 4 Violins in C Major

Vio