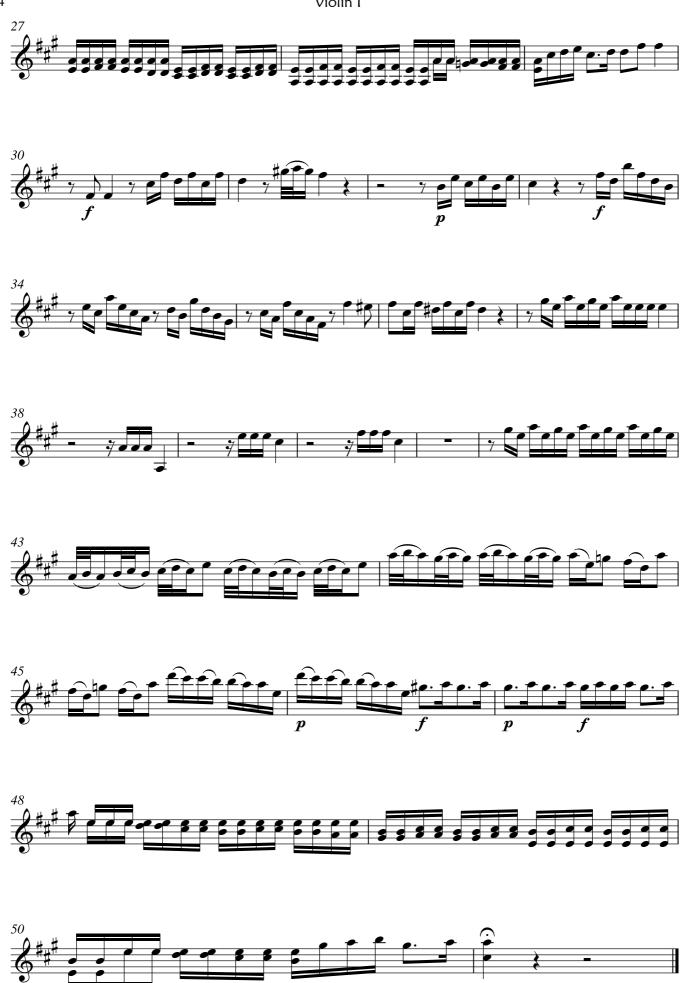

#### Concerto for 4 Violins in C Major

| 22 |           |         |  |
|----|-----------|---------|--|
| 8  | - , , , , |         |  |
| 8  | -         |         |  |
| 8  |           | . ,,,,, |  |

#### Concerto for 4 Violins in C Major

2 Violin

4 Violin