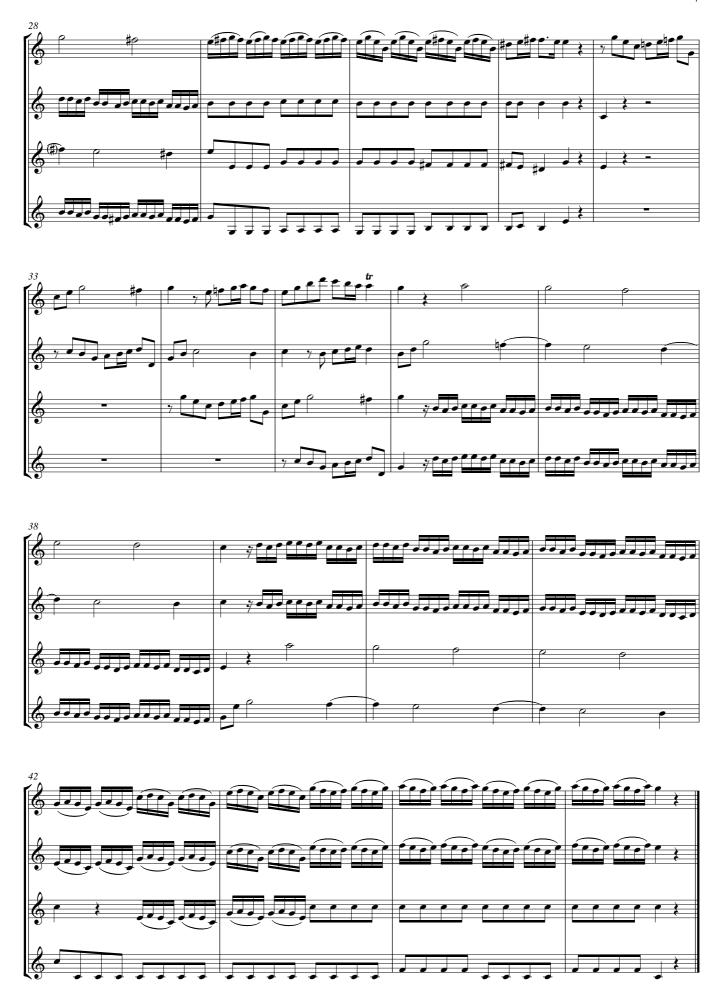

r Strings

#### G.P. Telemann

# Concerto for 4 Violins in D Major

Violin Quartet

mm

Mainstream Music

























#### Concerto for 4 Violins in D Major

G.P. Telemann





#### Concerto for 4 Violins in D Major

G.P. Telemann





#### Concerto for 4 Violins in D Major

G.P. Telemann





#### Concerto for 4 Violins in D Major

G.P. Telemann





# Music for Strings G.P. Telemann Concerto for 4 Violins in C Major

Violin Quartet



MM
Mainstream Music

### Music for Strings G.P. Telemann

## Concerto for 4 Violins in C Major

Violin Quartet

mm

Mainstream Music

#### Concerto for 4 Violins in C Major





| 22 |           |         |  |
|----|-----------|---------|--|
| 8  | - , , , , |         |  |
| 8  | -         |         |  |
| 8  |           | . ,,,,, |  |











#### Concerto for 4 Violins in C Major



2 Violin





4 Violin

















#### Concerto for 4 Violins in C Major





















#### Concerto for 4 Violins in C Major



































#### Concerto for 4 Violins in C Major



































# Music for Strings G.P. Telemann Concerto for 4 Violins in A Major

Violin Quartet



MM
Mainstream Music

# Music for Strings G.P. Telemann

## Concerto for 4 Violins in A Major

Violin Quartet

mm

Mainstream Music

#### Concerto for 4 Violins in A Major

































|                            |   | y -      | p                   |     |
|----------------------------|---|----------|---------------------|-----|
| <b>∂</b> ## <sup>#</sup> - | ; |          |                     |