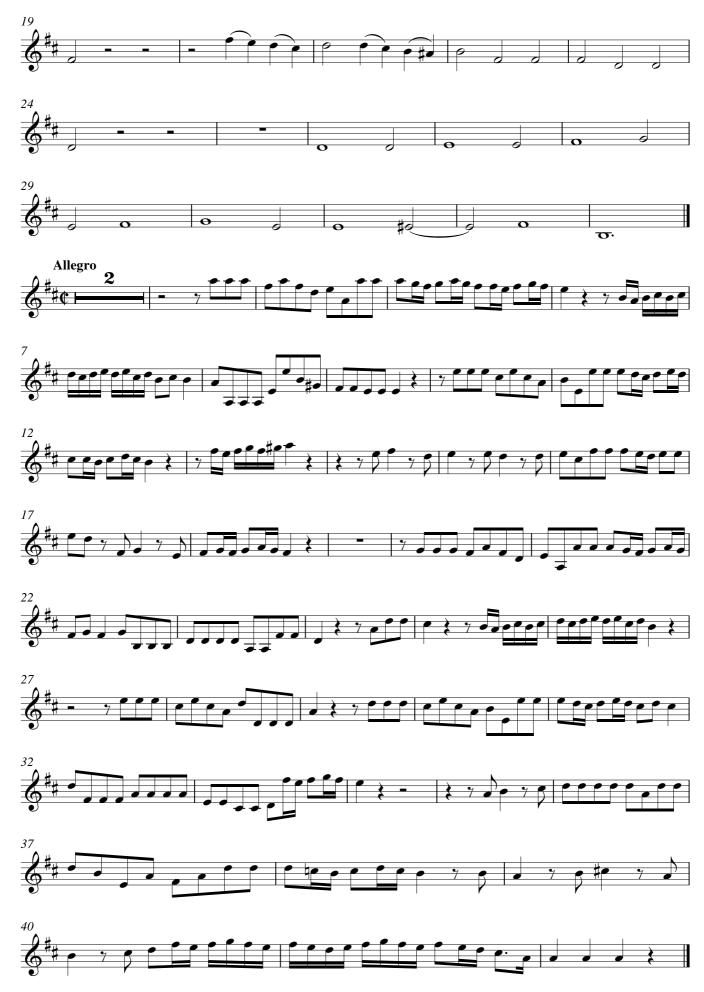

ream Music

## Music for Strings

#### G.P. Telemann

# Concerto for 4 Violins in G Major

Violin Quartet

mm

Mainstream Music

































































Violin 1 3

































Violin 2 3

































Violin 3 3





























G.P. Telemann

















Violin 4 3













# Music for Strings G.P. Telemann Concerto for 4 Violins in D Major

Violin Quartet



MM
Mainstream Music

## Music for Strings

#### G.P. Telemann

# Concerto for 4 Violins in D Major

Violin Quartet

mm

Mainstream Music

























#### Concerto for 4 Violins in D Major

G.P. Telemann





#### Concerto for 4 Violins in D Major

G.P. Telemann





#### Concerto for 4 Violins in D Major

G.P. Telemann





#### Concerto for 4 Violins in D Major

G.P. Telemann





# Music for Strings G.P. Telemann Concerto for 4 Violins in C Major

Violin Quartet



MM
Mainstream Music

### Music for Strings G.P. Telemann

## Concerto for 4 Violins in C Major

Violin Quartet

mm

Mainstream Music

#### Concerto for 4 Violins in C Major





| 22 |           |         |  |
|----|-----------|---------|--|
| 8  | - , , , , |         |  |
| 8  | -         |         |  |
| 8  |           | . ,,,,, |  |











#### Concerto for 4 Violins in C Major



2 Violin





4 Violin

















#### Concerto for 4 Violins in C Major





















#### Concerto for 4 Violins in C Major



































#### Concerto for 4 Violins in C Major



































# Music for S