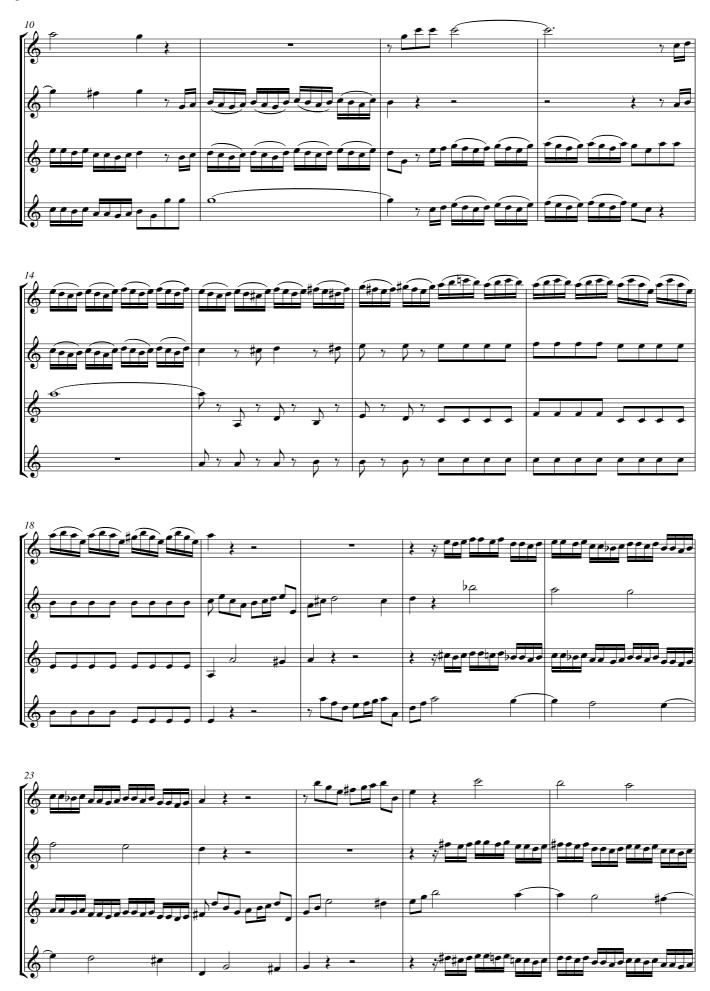

for Strings

#### G.P. Telemann

# Concerto for 4 Violins in D Major

Violin Quartet

mm

Mainstream Music

























#### Concerto for 4 Violins in D Major

G.P. Telemann





#### Concerto for 4 Violins in D Major

G.P. Telemann





#### Concerto for 4 Violins in D Major

G.P. Telemann





#### Concerto for 4 Violins in D Major

G.P. Telemann





# Music for Strings G.P. Telemann Concerto for 4 Violins in C Major

Violin Quartet



MM
Mainstream Music

### Music for Strings G.P. Telemann

## Concerto for 4 Violins in C Major

Violin Quartet

mm

Mainstream Music

#### Concerto for 4 Violins in C Major





| 22 |           |         |  |
|----|-----------|---------|--|
| 8  | - , , , , |         |  |
| 8  | -         |         |  |
| 8  |           | . ,,,,, |  |











#### Concerto for 4 Violins in C Major



2 Violin





4 Violin

















#### Concerto for 4 Violins in C Major





















#### Concerto for 4 Violins in C Major



































#### Concerto for 4 Violins in C Major



































# Music for Strings G.P. Telemann Concerto for 4 Violins in A Major

Violin Quartet



MM
Mainstream Music

# Music for Strings G.P. Telemann

## Concerto for 4 Violins in A Major

Violin Quartet

mm

Mainstream Music

#### Concerto for 4 Violins in A Major

































|                            |   | y -      | p                   |     |
|----------------------------|---|----------|---------------------|-----|
| <b>∂</b> ## <sup>#</sup> - | ; |          |                     |