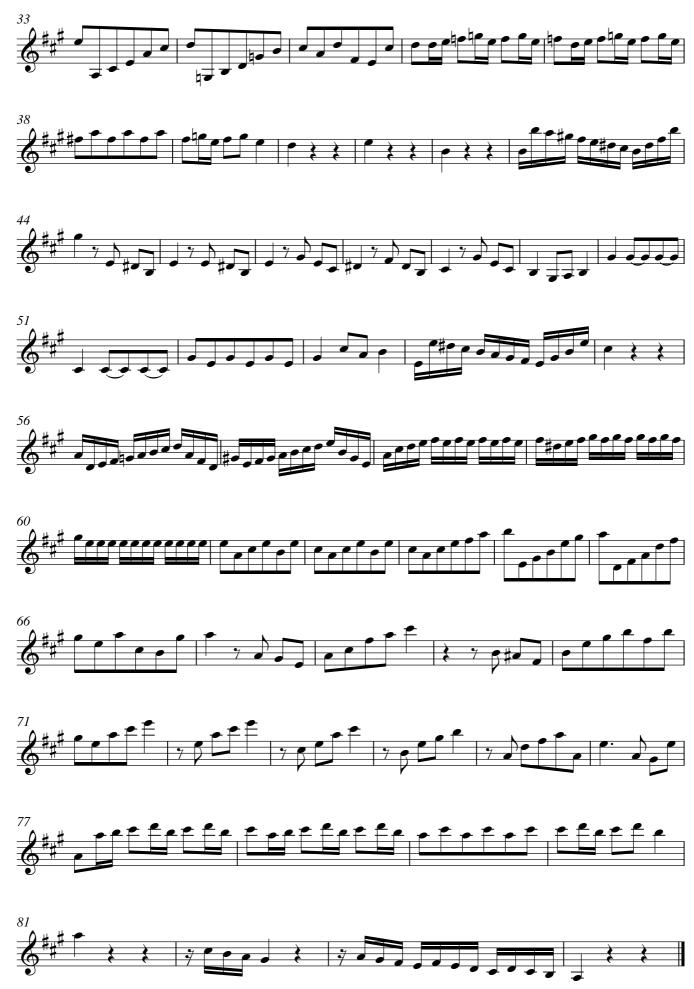

# Music for Strings G.P. Telemann Concerto for 4 Violins in A Major

Violin Quartet



MM
Mainstream Music

# Music for Strings G.P. Telemann

## Concerto for 4 Violins in A Major

Violin Quartet

mm

Mainstream Music

#### Concerto for 4 Violins in A Major

































|                            |   | y -      | p                   |     |
|----------------------------|---|----------|---------------------|-----|
| <b>∂</b> ## <sup>#</sup> - | ; |          |                     |     |
| 9 #n# <u>-</u>             |   | <i>p</i> | <i>y</i> <b>-</b> - | p - |
| 2# <sub>#</sub> #          | p | f        | p                   | f   |
| <b>€</b> ### -             | p | f -      | p                   | f - |



















2 Violin



Violin I



Violin I



G. P. Telemann



2 Violin II



Violin II 3





G. P. Telemann



2 Violin III



3 Violin III







2 Violin IV



Violin IV 3



4 Violin IV