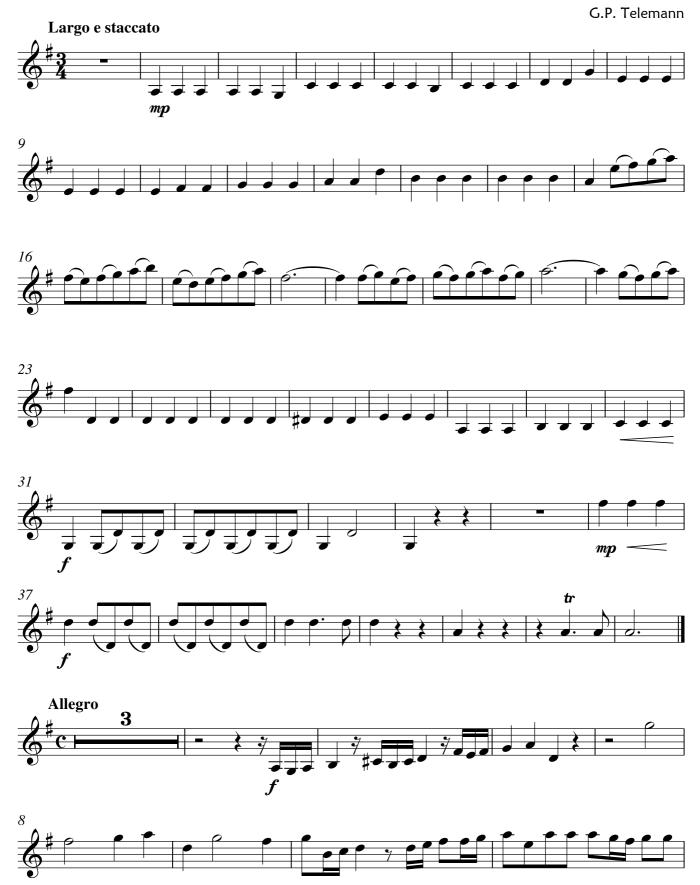

#### Concerto for 4 Violins in C Major

| 22 |           |         |  |
|----|-----------|---------|--|
| 8  | - , , , , |         |  |
| 8  | -         |         |  |
| 8  |           | . ,,,,, |  |

#### Concerto for 4 Violins in C Major

2 Violin

4 Violin

#### Concerto for 4 Violins in C Major