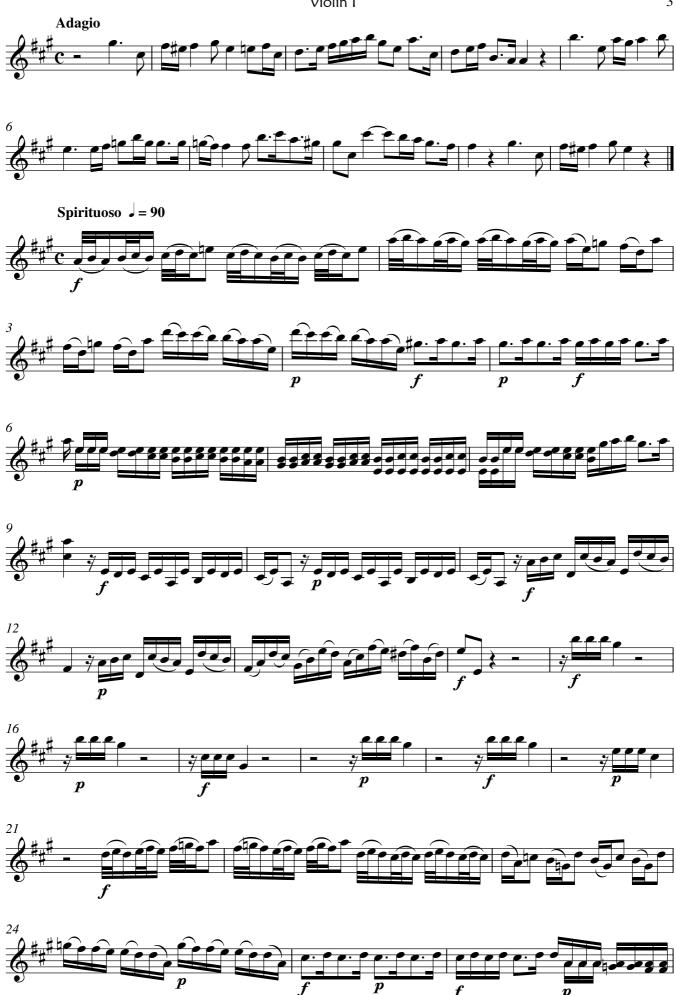

## Concerto for 4 Violins in C Major

Violin Quartet

mm

Mainstream Music

#### Concerto for 4 Violins in C Major

| 22 |           |         |  |
|----|-----------|---------|--|
| 8  | - , , , , |         |  |
| 8  | -         |         |  |
| 8  |           | . ,,,,, |  |