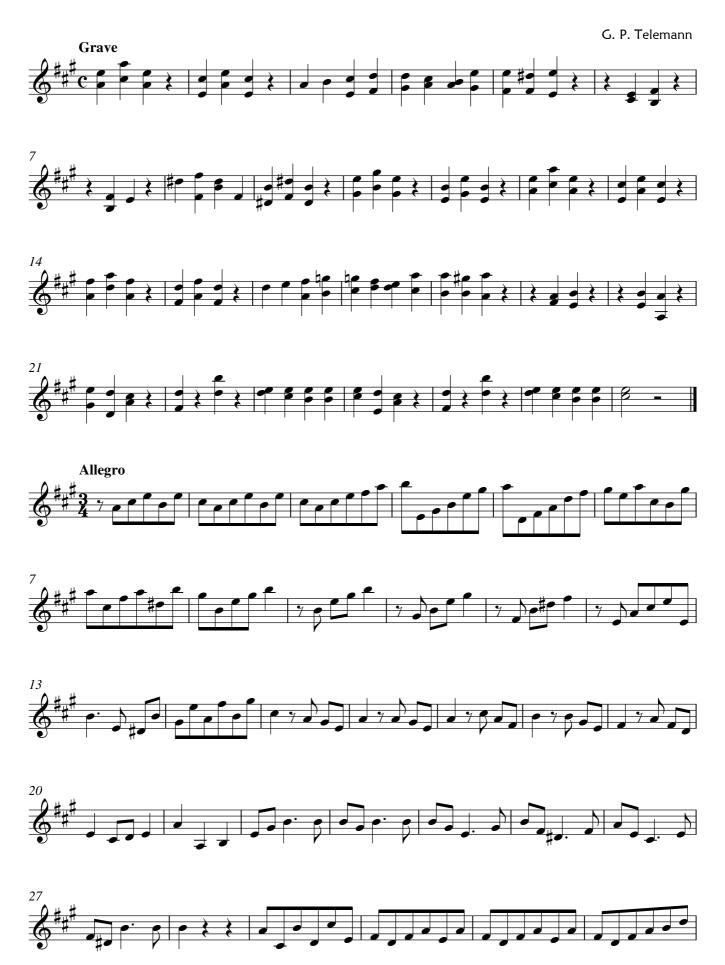

# Concerto for 4 Violins in D Major

Violin Quartet

mm

Mainstream Music

#### Concerto for 4 Violins in D Major

G.P. Telemann