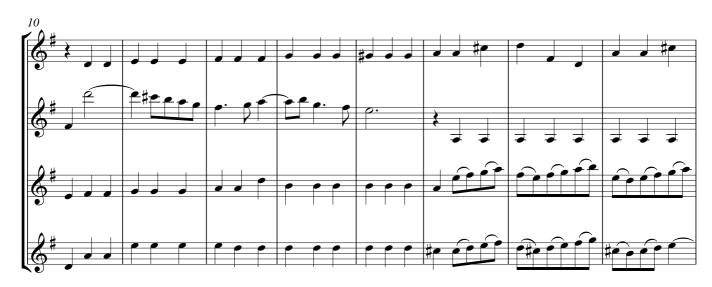

# Music for Strings G.P. Telemann Concerto for 4 Violins in G Major

Violin Quartet



MM
Mainstream Music

## Music for Strings

#### G.P. Telemann

# Concerto for 4 Violins in G Major

Violin Quartet

mm

Mainstream Music

































































Violin 1 3

































Violin 2 3

































Violin 3 3





























G.P. Telemann

















Violin 4 3













# Music for Strings G.P. Telemann Concerto for 4 Violins in D Major

Violin Quartet



MM
Mainstream Music

## Music for Strings

#### G.P. Telemann

# Concerto for 4 Violins in D Major

Violin Quartet

mm

Mainstream Music

























#### Concerto for 4 Violins in D Major

G.P. Telemann





#### Concerto for 4 Violins in D Major

G.P. Telemann





#### Concerto for 4 Violins in D Major

G.P. Telemann





#### Concerto for 4 Violins in D Major

G.P. Telemann





# Music for Strings G.P. Telemann Concerto for 4 Violins in C Major

V