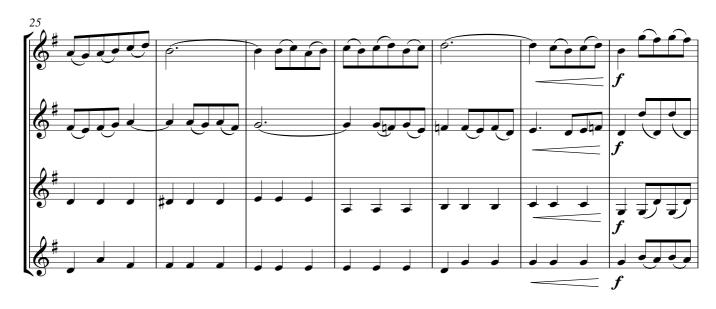

# Music for Strings G.P. Telemann Concerto for 4 Violins in G Major

Violin Quartet



MM
Mainstream Music

## Music for Strings

#### G.P. Telemann

# Concerto for 4 Violins in G Major

Violin Quartet

mm

Mainstream Music

































































Violin 1 3

































Violin 2 3

































Violin 3 3





























G.P. Telemann

















Violin 4 3













# Music for Strings G.P. Telemann Concerto for 4 Violins in D Major

Violin Quartet



MM
Mainstream Music

## Music for Strings

#### G.P. Telemann

# Concerto for 4 Violins in D Major

Violin Quartet

mm

Mainstream Music

























#### Concerto for 4 Violins in D Major

G.P. Telemann





#### Concerto for 4 Violins in D Major

G.P. Telemann





#### Concerto for 4 Violins in D Major

G.P. Telemann





#### Concerto for 4 Violins in D Major

G.P. Telemann





# Music for Strings G.P. Telemann Concerto for 4 Violins in C Major

Violi