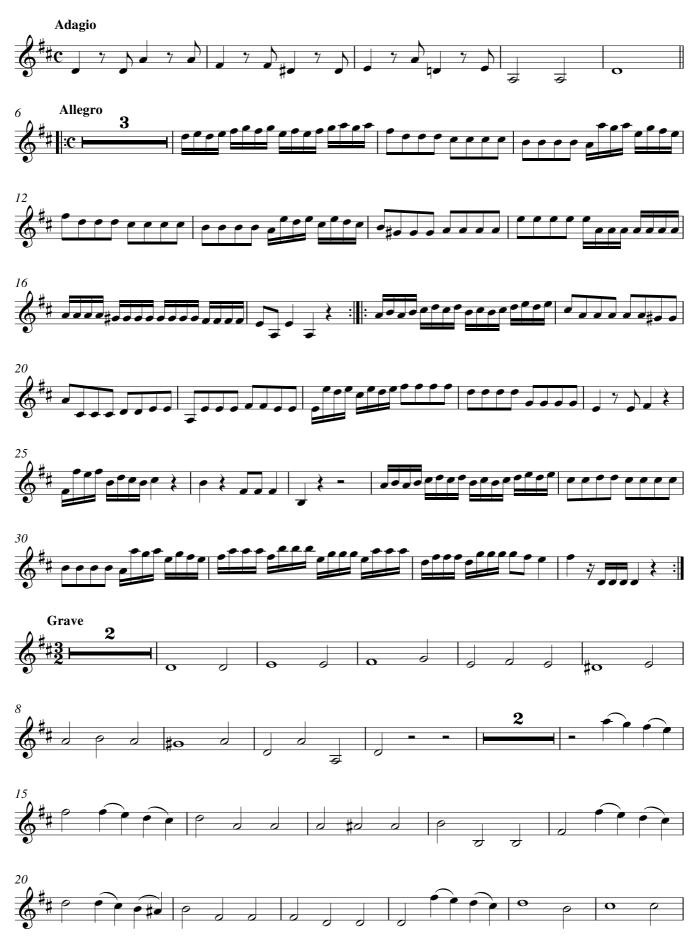

#### Concerto for 4 Violins in C Major

| 22 |           |         |  |
|----|-----------|---------|--|
| 8  | - , , , , |         |  |
| 8  | -         |         |  |
| 8  |           | . ,,,,, |  |

#### Concerto for 4 Violins in C Major

2 Violin

4 Violin

#### Concerto for 4 Violins in C Major