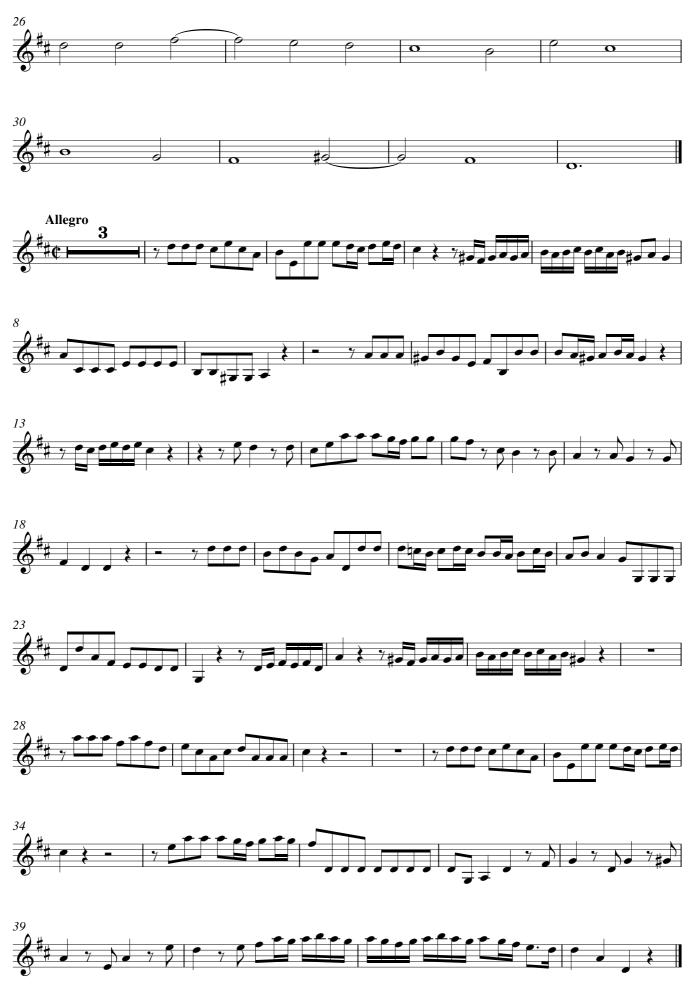

certo for 4 Violins in G Major

Violin Quartet

mm

Mainstream Music

































































Violin 1 3

































Violin 2 3

































Violin 3 3





























G.P. Telemann

















Violin 4 3













# Music for Strings G.P. Telemann Concerto for 4 Violins in D Major

Violin Quartet



MM
Mainstream Music

## Music for Strings

#### G.P. Telemann

# Concerto for 4 Violins in D Major

Violin Quartet

mm

Mainstream Music

























#### Concerto for 4 Violins in D Major

G.P. Telemann





#### Concerto for 4 Violins in D Major

G.P. Telemann





#### Concerto for 4 Violins in D Major

G.P. Telemann





#### Concerto for 4 Violins in D Major

G.P. Telemann





# Music for Strings G.P. Telemann Concerto for 4 Violins in C Major

Violin Quartet



MM
Mainstream Music

### Music for Strings G.P. Telemann

## Concerto for 4 Violins in C Major

Violin Quartet

mm

Mainstream Music

#### Concerto for 4 Violins in C Major





| 22 |           |         |  |
|----|-----------|---------|--|
| 8  | - , , , , |         |  |
| 8  | -         |         |  |
| 8  |           | . ,,,,, |  |











#### Concerto for 4 Violins in C Major



2 Violin





4 Violin

















#### Concerto for 4 Violins in C Major





















#### Concerto for 4 Violins in C Major



































#### Concerto for 4 Violins in C Major



































# Music for Strings G.P. Telemann Concerto for 4 Violins in A Major

Vio