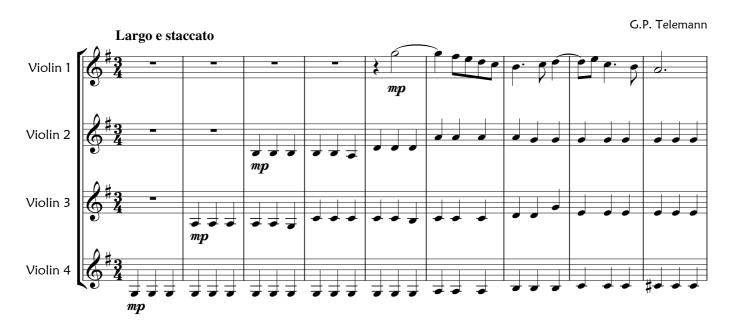

# Music for Strings G.P. Telemann Concerto for 4 Violins in G Major

Violin Quartet



MM
Mainstream Music

## Music for Strings

#### G.P. Telemann

# Concerto for 4 Violins in G Major

Violin Quartet

mm

Mainstream Music

































































Violin 1 3

































Violin 2 3

































Violin 3 3





























G.P. Telemann

















Violin 4 3













# Music for Strings G.P. Telemann Concerto for 4 Violins in D Major

Violin Quartet



MM
Mainstream Music

## Music for Strings

#### G.P. Telemann

# Concerto for 4 Violins in D Major

Violin Quartet

mm

Mainstream Music

























#### Concerto for 4 Violins in D Major

G.P. Telemann





#### Concerto for 4 Violins in D Major

G.P. Telemann





#### Concerto for 4 Violins in D Major

G.P. Telemann





#### Concerto for 4 Violins in D Major

G.P. Telemann





# Music for Strings G.P. Telemann Concerto for 4 Violins in C Major