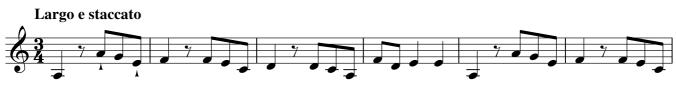

for 4 Violins in D Major

G.P. Telemann





#### Concerto for 4 Violins in D Major

G.P. Telemann





# Music for Strings G.P. Telemann Concerto for 4 Violins in C Major

Violin Quartet



MM
Mainstream Music

### Music for Strings G.P. Telemann

## Concerto for 4 Violins in C Major

Violin Quartet

mm

Mainstream Music

#### Concerto for 4 Violins in C Major





| 22 |           |         |  |
|----|-----------|---------|--|
| 8  | - , , , , |         |  |
| 8  | -         |         |  |
| 8  |           | . ,,,,, |  |











#### Concerto for 4 Violins in C Major



2 Violin





4 Violin

















#### Concerto for 4 Violins in C Major





















#### Concerto for 4 Violins in C Major



































#### Concerto for 4 Violins in C Major



































# Music for Strings G.P. Telemann Concerto for 4 Violins in A Major

Violin Quartet



MM
Mainstream Music

# Music for Strings G.P. Telemann

## Concerto for 4 Violins in A Major

Violin Quartet

mm

Mainstream Music

#### Concerto for 4 Violins in A Major

































|                            |   | y -      | p                   |     |
|----------------------------|---|----------|---------------------|-----|
| <b>∂</b> ## <sup>#</sup> - | ; |          |                     |     |
| 9 #n# <u>-</u>             |   | <i>p</i> | <i>y</i> <b>-</b> - | p - |
| 2# <sub>#</sub> #          | p | f        | p                   | f   |
| <b>€</b> ### -             | p | f -      | p                   | f - |



















2 Violin



Viol