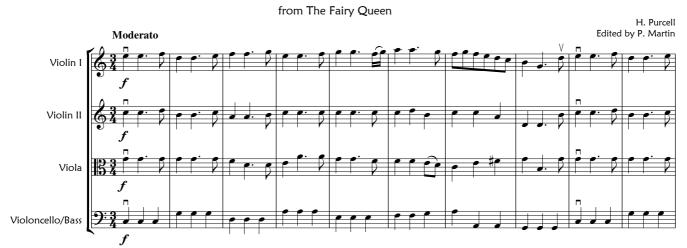

#### Chaconne

This edition © Mainstream Music 2006 www.mainly4strings.co.uk

Violin I

Chaconne from The Fairy Queen

This edition © Mainstream Music 2006 www.mainly4strings.co.uk

Chaconne from The Fairy Queen

This edition © Mainstream Music 2006 www.mainly4strings.co.uk

Violin II

2

Violin III (in lieu of Viola)

Chaconne from The Fairy Queen

This edition © Mainstream Music 2006 www.mainly4strings.co.uk

Violin III

Viola

Chaconne from The Fairy Queen

This edition © Mainstream Music 2006 www.mainly4strings.co.uk

Chaconne from The Fairy Queen

This edition © Mainstream Music 2006 www.mainly4strings.co.uk