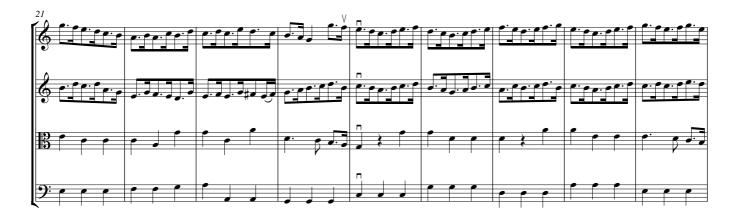

#### Chaconne

This edition © Mainstream Music 2006 www.mainly4strings.co.uk

Violin I

Chaconne from The Fairy Queen

This edition © Mainstream Music 2006 www.mainly4strings.co.uk

Chaconne from The Fairy Queen

This edition © Mainstream Music 2006 www.mainly4strings.co.uk

Violin II

2

Violin III (in lieu of Viola)

Chaconne from The Fairy Queen

This edition © Mainstream Music 2006 www.mainly4strings.co.uk

Violin III

Viola

Chaconne from The Fairy Queen

This edition © Mainstream Music 2006 www.mainly4strings.co.uk

Chaconne from The Fairy Queen

This edition © Mainstream Music 2006 www.mainly4strings.co.uk