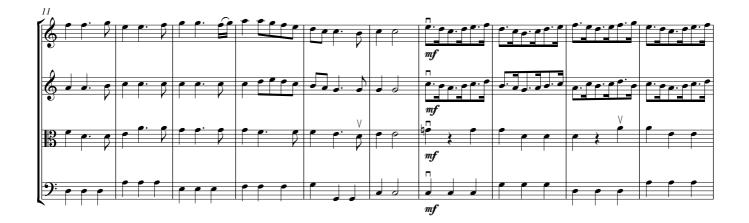

#### Chaconne

This edition © Mainstream Music 2006 www.mainly4strings.co.uk

Violin I

Chaconne from The Fairy Queen

This edition © Mainstream Music 2006 www.mainly4strings.co.uk

Chaconne from The Fairy Queen

This edition © Mainstream Music 2006 www.mainly4strings.co.uk

Violin II

2

Violin III (in lieu of Viola)

Chaconne from The Fairy Queen

This edition © Mainstream Music 2006 www.mainly4strings.co.uk

Violin III

Viola

Chaconne from The Fairy Queen

This edition © Mainstream Music 2006 www.mainly4strings.co.uk

Chaconne from The Fairy Queen

This edition © Mainstream Music 2006 www.mainly4strings.co.uk